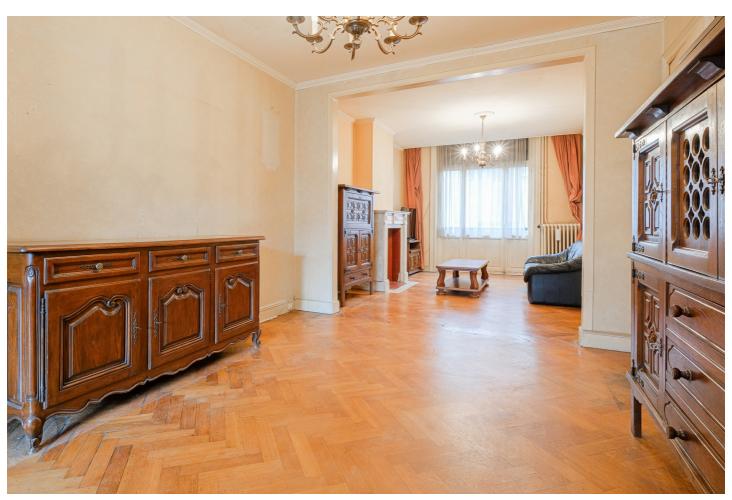

### About this property

Ideally located, in the immediate vicinity of the Parc du Cinquantenaire, on the border between Brussels and Etterbeek, a charming neoclassical-style mansion, dating from the end of the 19th century, offers a gross surface area of ââ± 340 m² to be brought up to date. Possibility of setting up a liberal profession in the semi-basement which benefits from independent access. It includes two rooms lit by large windows giving access to a courtyard and the garden, as well as a large cellar and a storage room. On the raised ground floor: the living room with open fire and dining room composed of 3 adjoining rooms decorated with an open kitchen, for a total surface area of ââ± 52 m<sup>2</sup>. All offering direct access to a magnificent private garden without vis-à-vis of 100 m<sup>2</sup> facing south-west. The three upper floors house six bedrooms and three shower rooms, including a bedroom on the top floor with a mezzanine and a kitchenette. The period features: moldings, parquet floors, open fires have been preserved. A beautiful high ceiling currently hidden by false ceilings in the living room! The front and rear facades were renovated between 2021 and 2022, gas boiler from 2005. PEB G. RC: € 1,572 Exceptional location 100 m from the Parc du Cinquantenaire! Quiet one-way street! Residential area right next to the EU district, benefiting from all the facilities: metro, tram, bus, shops, schools, restaurants and cafes. Quick access to the airport by metro, bus, NATO, highways. To discover without delay at Vaneau Lecobel!