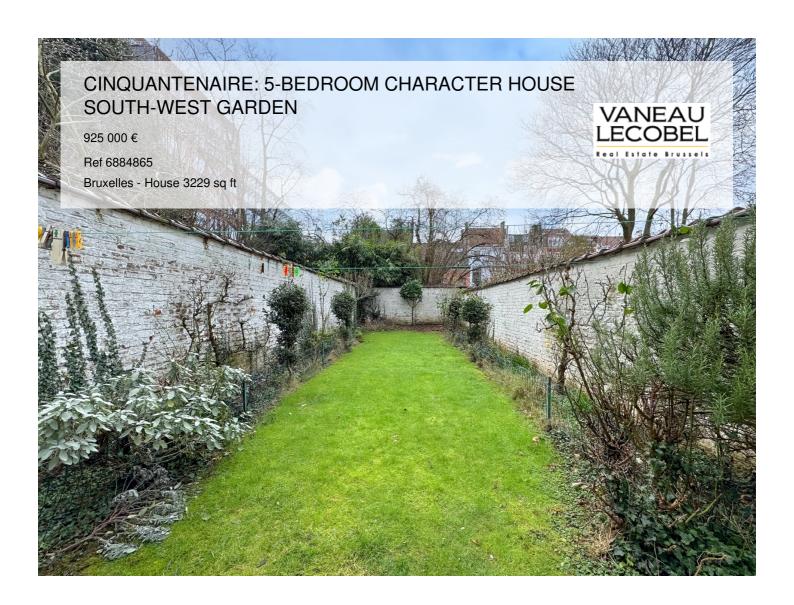

### About this property

Ideally located, in the immediate vicinity of the Parc du Cinquantenaire, on the border between Brussels and Etterbeek, a charming neoclassical-style mansion, dating from the end of the 19th century, offers a gross surface area of ââ± 340 m² to be brought up to date. Possibility of setting up a liberal profession in the semi-basement which benefits from independent access. It includes two rooms lit by large windows giving access to a courtyard and the garden, as well as a large cellar and a storage room. On the raised ground floor: the living room with open fire and dining room composed of 3 adjoining rooms decorated with an open kitchen, for a total surface area of ââ± 52 m<sup>2</sup>. All offering direct access to a magnificent private garden without vis-à-vis of 100 m<sup>2</sup> facing south-west. The three upper floors house six bedrooms and three shower rooms, including a bedroom on the top floor with a mezzanine and a kitchenette. The period features: moldings, parquet floors, open fires have been preserved. A beautiful high ceiling currently hidden by false ceilings in the living room! The front and rear facades were renovated between 2021 and 2022, gas boiler from 2005. PEB G. RC: € 1,572 Exceptional location 100 m from the Parc du Cinquantenaire! Quiet one-way street! Residential area right next to the EU district, benefiting from all the facilities: metro, tram, bus, shops, schools, restaurants and cafes. Quick access to the airport by metro, bus, NATO, highways. To discover without delay at Vaneau Lecobel!