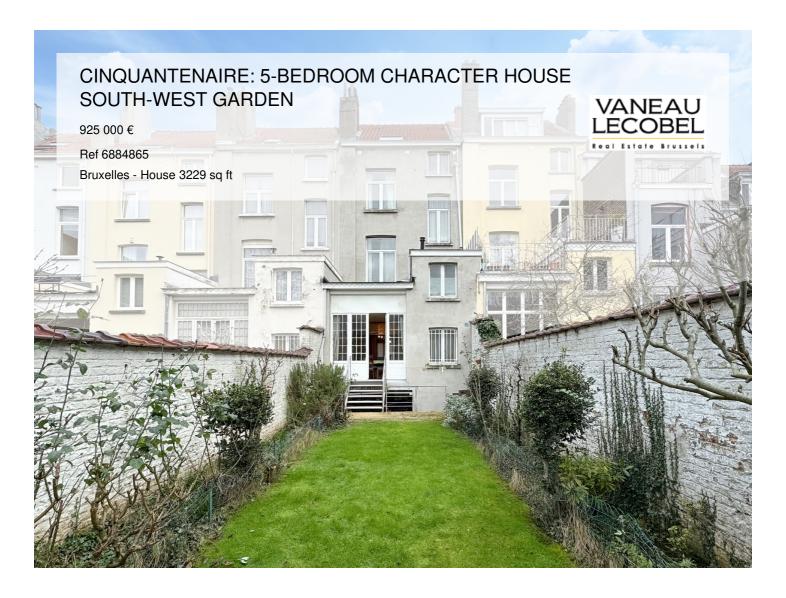

### About this property

Ideally located, in the immediate vicinity of the Parc du Cinquantenaire, on the border between Brussels and Etterbeek, a charming neoclassical-style mansion, dating from the end of the 19th century, offers a gross surface area of ââ± 340 m² to be brought up to date. Possibility of setting up a liberal profession in the semi-basement which benefits from independent access. It includes two rooms lit by large windows giving access to a courtyard and the garden, as well as a large cellar and a storage room. On the raised ground floor: the living room with open fire and dining room composed of 3 adjoining rooms decorated with an open kitchen, for a total surface area of ââ± 52 m<sup>2</sup>. All offering direct access to a magnificent private garden without vis-à-vis of 100 m<sup>2</sup> facing south-west. The three upper floors house six bedrooms and three shower rooms, including a bedroom on the top floor with a mezzanine and a kitchenette. The period features: moldings, parquet floors, open fires have been preserved. A beautiful high ceiling currently hidden by false ceilings in the living room! The front and rear facades were renovated between 2021 and 2022, gas boiler from 2005. PEB G. RC: € 1,572 Exceptional location 100 m from the Parc du Cinquantenaire! Quiet one-way street! Residential area right next to the EU district, benefiting from all the facilities: metro, tram, bus, shops, schools, restaurants and cafes. Quick access to the airport by metro, bus, NATO, highways. To discover without delay at Vaneau Lecobel!

**Reference**: 6884865

Price: 925 000 €

Surface: 3229 sq ft

Bedroom(s): 6

Bathroom(s): 3

Shower room(s): 2

Garden: Yes

Cellar: Yes