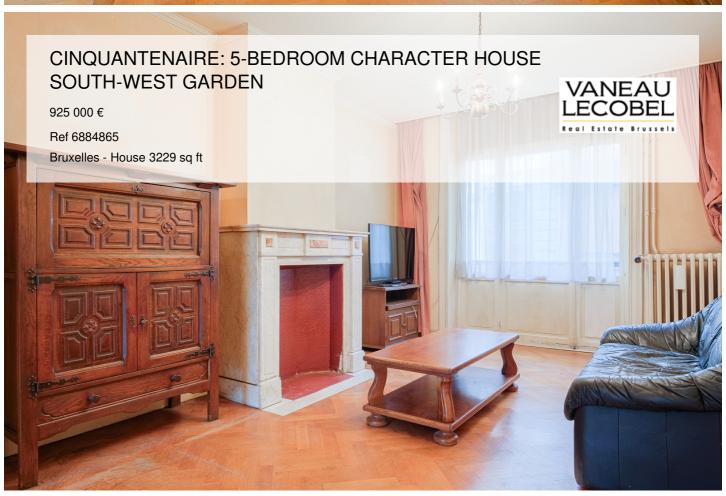

### About this property

Ideally located, in the immediate vicinity of the Parc du Cinquantenaire, on the border between Brussels and Etterbeek, a charming neoclassical-style mansion, dating from the end of the 19th century, offers a gross surface area of ââ± 340 m² to be brought up to date. Possibility of setting up a liberal profession in the semi-basement which benefits from independent access. It includes two rooms lit by large windows giving access to a courtyard and the garden, as well as a large cellar and a storage room. On the raised ground floor: the living room with open fire and dining room composed of 3 adjoining rooms decorated with an open kitchen, for a total surface area of ââ± 52 m<sup>2</sup>. All offering direct access to a magnificent private garden without vis-à-vis of 100 m<sup>2</sup> facing south-west. The three upper floors house six bedrooms and three shower rooms, including a bedroom on the top floor with a mezzanine and a kitchenette. The period features: moldings, parquet floors, open fires have been preserved. A beautiful high ceiling currently hidden by false ceilings in the living room! The front and rear facades were renovated between 2021 and 2022, gas boiler from 2005. PEB G. RC: € 1,572 Exceptional location 100 m from the Parc du Cinquantenaire! Quiet one-way street! Residential area right next to the EU district, benefiting from all the facilities: metro, tram, bus, shops, schools, restaurants and cafes. Quick access to the airport by metro, bus, NATO, highways. To discover without delay at Vaneau Lecobel!