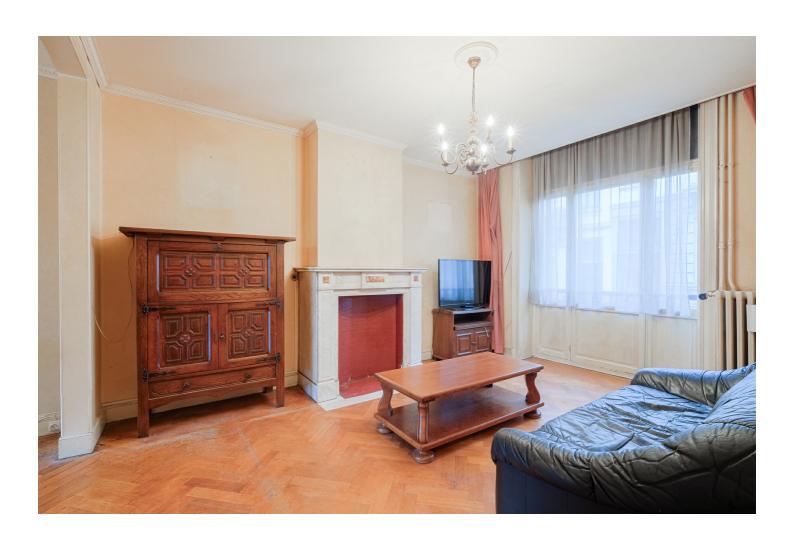

### About this property

Ideally located, in the immediate vicinity of the Parc du Cinquantenaire, on the border between Brussels and Etterbeek, a charming neoclassical-style mansion, dating from the end of the 19th century, offers a gross surface area of ââ± 340 m² to be brought up to date. Possibility of setting up a liberal profession in the semi-basement which benefits from independent access. It includes two rooms lit by large windows giving access to a courtyard and the garden, as well as a large cellar and a storage room. On the raised ground floor: the living room with open fire and dining room composed of 3 adjoining rooms decorated with an open kitchen, for a total surface area of ââ± 52 m<sup>2</sup>. All offering direct access to a magnificent private garden without vis-à-vis of 100 m<sup>2</sup> facing south-west. The three upper floors house six bedrooms and three shower rooms, including a bedroom on the top floor with a mezzanine and a kitchenette. The period features: moldings, parquet floors, open fires have been preserved. A beautiful high ceiling currently hidden by false ceilings in the living room! The front and rear facades were renovated between 2021 and 2022, gas boiler from 2005. PEB G. RC: € 1,572 Exceptional location 100 m from the Parc du Cinquantenaire! Quiet one-way street! Residential area right next to the EU district, benefiting from all the facilities: metro, tram, bus, shops, schools, restaurants and cafes. Quick access to the airport by metro, bus, NATO, highways. To discover without delay at Vaneau Lecobel!