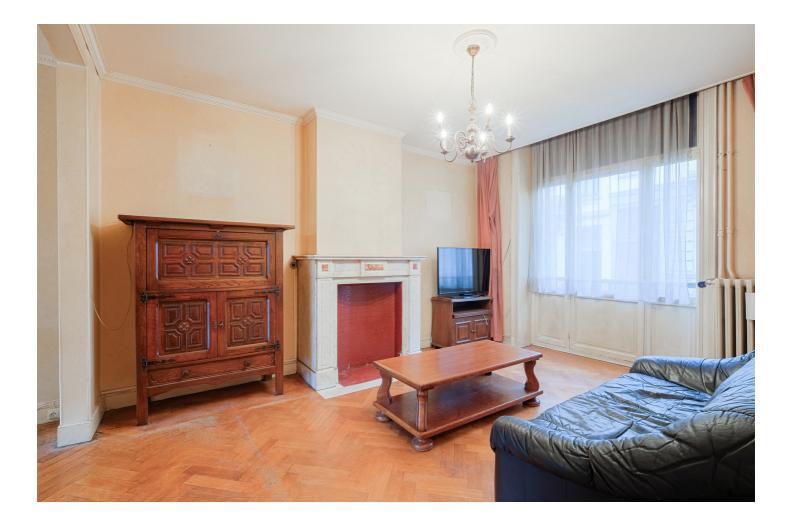

#### About this property

Ideally located, in the immediate vicinity of the Parc du Cinquantenaire, on the border between Brussels and Etterbeek, this charming neoclassical-style mansion, dating from the end of the 19th century, offers a gross surface area of ââ± 340 m<sup>2</sup> to be brought up to date. Possibility of setting up a liberal profession in the semi-basement which benefits from independent access. It includes two rooms lit by large windows giving access to a courtyard and the garden, as well as a large cellar and a storage room. On the raised ground floor: the living room with open fire and dining room composed of 3 adjoining rooms decorated with an open kitchen, for a total surface area of ââ± 52 m². All offering direct access to a magnificent private garden without vis-à-vis of 100 m<sup>2</sup> facing south-west. The three upper floors house six bedrooms and three shower rooms, including a bedroom on the top floor with a mezzanine and a kitchenette. The period features: moldings, parquet floors, open fires have been preserved. A beautiful high ceiling currently hidden by false ceilings in the living room! The front and rear facades were renovated between 2021 and 2022, gas boiler from 2005. PEB G. RC: € 1,572 Exceptional location 100 m from the Parc du Cinquantenaire! Quiet one-way street! Residential area right next to the EU district, benefiting from all the facilities: metro, tram, bus, shops, schools, restaurants and cafes. Quick access to the airport by metro, bus, NATO, highways. To discover without delay at Vaneau Lecobel!