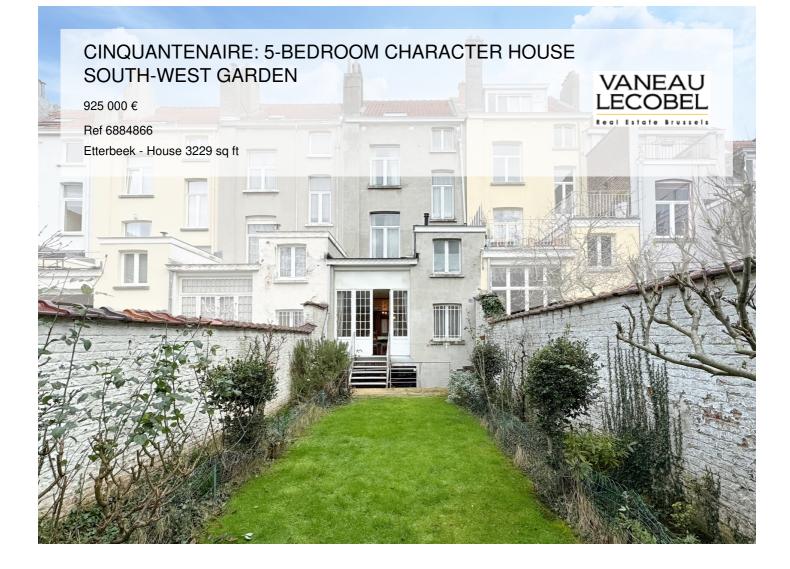

## CINQUANTENAIRE: 5-BEDROOM CHARACTER HOUSE SOUTH-WEST GARDEN

VANEAU LECOBEL

925 000 €

Ref 6884866 Etterbeek - House 3229 sq ft

#### About this property

Ideally located, in the immediate vicinity of the Parc du Cinquantenaire, on the border between Brussels and Etterbeek, this charming neoclassical-style mansion, dating from the end of the 19th century, offers a gross surface area of ââ± 340 m<sup>2</sup> to be brought up to date. Possibility of setting up a liberal profession in the semi-basement which benefits from independent access. It includes two rooms lit by large windows giving access to a courtyard and the garden, as well as a large cellar and a storage room. On the raised ground floor: the living room with open fire and dining room composed of 3 adjoining rooms decorated with an open kitchen, for a total surface area of ââ± 52 m². All offering direct access to a magnificent private garden without vis-à-vis of 100 m<sup>2</sup> facing south-west. The three upper floors house six bedrooms and three shower rooms, including a bedroom on the top floor with a mezzanine and a kitchenette. The period features: moldings, parquet floors, open fires have been preserved. A beautiful high ceiling currently hidden by false ceilings in the living room! The front and rear facades were renovated between 2021 and 2022, gas boiler from 2005. PEB G. RC: € 1,572 Exceptional location 100 m from the Parc du Cinquantenaire! Quiet one-way street! Residential area right next to the EU district, benefiting from all the facilities: metro, tram, bus, shops, schools, restaurants and cafes. Quick access to the airport by metro, bus, NATO, highways. To discover without delay at Vaneau Lecobel!