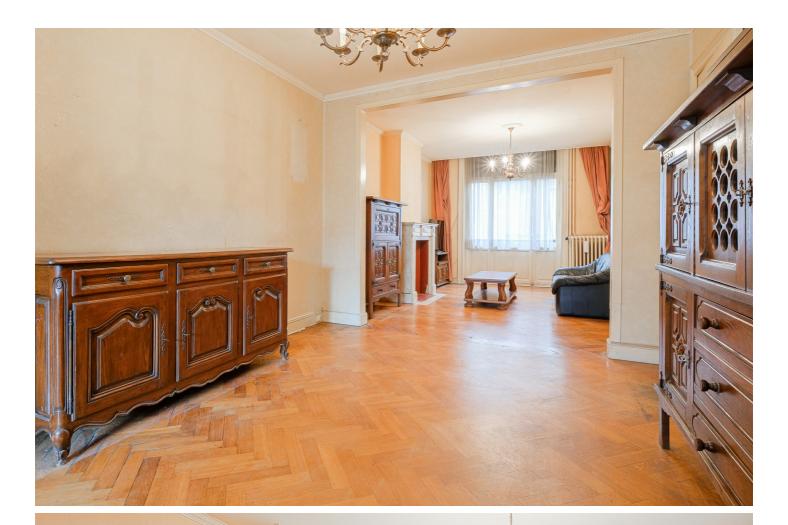

#### About this property

Ideally located, in the immediate vicinity of the Parc du Cinquantenaire, on the border between Brussels and Etterbeek, this charming neoclassical-style mansion, dating from the end of the 19th century, offers a gross surface area of ââ± 340 m<sup>2</sup> to be brought up to date. Possibility of setting up a liberal profession in the semi-basement which benefits from independent access. It includes two rooms lit by large windows giving access to a courtyard and the garden, as well as a large cellar and a storage room. On the raised ground floor: the living room with open fire and dining room composed of 3 adjoining rooms decorated with an open kitchen, for a total surface area of ââ± 52 m². All offering direct access to a magnificent private garden without vis-à-vis of 100 m<sup>2</sup> facing south-west. The three upper floors house six bedrooms and three shower rooms, including a bedroom on the top floor with a mezzanine and a kitchenette. The period features: moldings, parquet floors, open fires have been preserved. A beautiful high ceiling currently hidden by false ceilings in the living room! The front and rear facades were renovated between 2021 and 2022, gas boiler from 2005. PEB G. RC: € 1,572 Exceptional location 100 m from the Parc du Cinquantenaire! Quiet one-way street! Residential area right next to the EU district, benefiting from all the facilities: metro, tram, bus, shops, schools, restaurants and cafes. Quick access to the airport by metro, bus, NATO, highways. To discover without delay at Vaneau Lecobel!