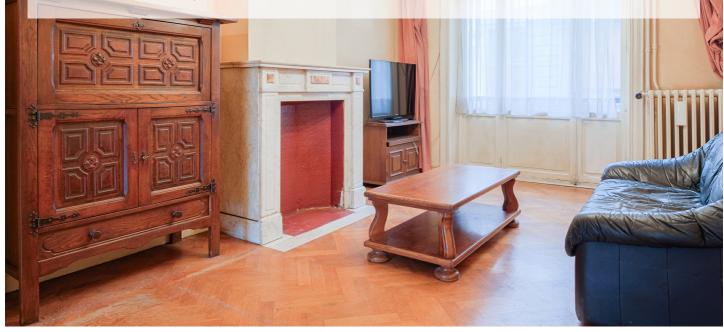

#### About this property

Ideally located, in the immediate vicinity of the Parc du Cinquantenaire, on the border between Brussels and Etterbeek, this charming neoclassical-style mansion, dating from the end of the 19th century, offers a gross surface area of ââ± 340 m<sup>2</sup> to be brought up to date. Possibility of setting up a liberal profession in the semi-basement which benefits from independent access. It includes two rooms lit by large windows giving access to a courtyard and the garden, as well as a large cellar and a storage room. On the raised ground floor: the living room with open fire and dining room composed of 3 adjoining rooms decorated with an open kitchen, for a total surface area of ââ± 52 m². All offering direct access to a magnificent private garden without vis-à-vis of 100 m<sup>2</sup> facing south-west. The three upper floors house six bedrooms and three shower rooms, including a bedroom on the top floor with a mezzanine and a kitchenette. The period features: moldings, parquet floors, open fires have been preserved. A beautiful high ceiling currently hidden by false ceilings in the living room! The front and rear facades were renovated between 2021 and 2022, gas boiler from 2005. PEB G. RC: € 1,572 Exceptional location 100 m from the Parc du Cinquantenaire! Quiet one-way street! Residential area right next to the EU district, benefiting from all the facilities: metro, tram, bus, shops, schools, restaurants and cafes. Quick access to the airport by metro, bus, NATO, highways. To discover without delay at Vaneau Lecobel!