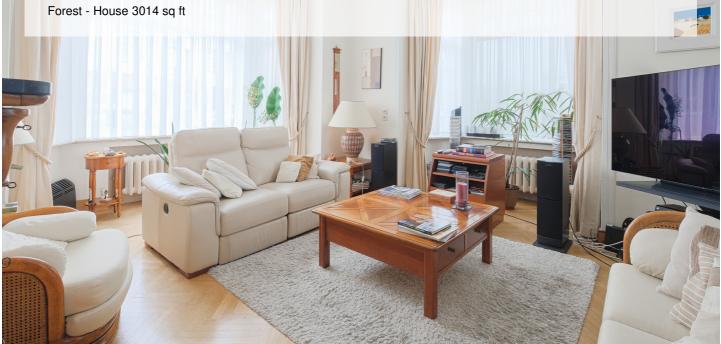

#### About this property

Near Parc de Forest, this charming 1930s villa with a spacious medical office (or liberal profession) offers a total surface area of ââapproximately 300 m<sup>2</sup> on a 380 m<sup>2</sup> plot. It comprises: Ground floor: entrance hall and cloakroom of approximately 10 m<sup>2</sup>, toilet, living room of approximately 28 m<sup>2</sup>, dining room of approximately 21 m<sup>2</sup>, kitchen of approximately 20 m<sup>2</sup>, laundry room of approximately 5 m<sup>2</sup>. First floor: toilet of approximately 2.8 m<sup>2</sup>, bathroom of approximately 8.60 m<sup>2</sup>, master bedroom of approximately 21 m<sup>2</sup>, bedroom of approximately 18 m<sup>2</sup>, and bedroom of approximately 16 m<sup>2</sup>. 2nd floor: Shower room of approximately 5 m<sup>2</sup> and 4.50 m<sup>2</sup> (possibility of a 4th bedroom) attic Basement: Boiler room of approximately 10.70 m<sup>2</sup>, three cellars of approximately 10 m<sup>2</sup>, 6.70 m<sup>2</sup>, and 20.70 m<sup>2</sup>, and a wine cellar of approximately 3.80 m<sup>2</sup>. Medical office: approximately 88 m<sup>2</sup> (hall, restrooms, waiting room, office, medical office, examination room, and changing room). Also: double glazing, compliant electrical wiring, and a gas condensing boiler.Possibility of renting a garage EPC: G. A must-see!