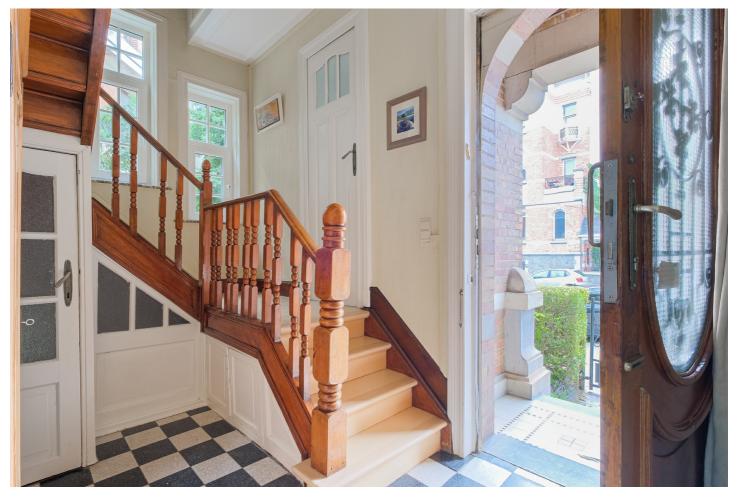

#### About this property

Near Parc de Forest, this charming 1930s villa with a spacious medical office (or liberal profession) offers a total surface area of ââapproximately 300 m<sup>2</sup> on a 380 m<sup>2</sup> plot. It comprises: Ground floor: entrance hall and cloakroom of approximately 10 m<sup>2</sup>, toilet, living room of approximately 28 m<sup>2</sup>, dining room of approximately 21 m<sup>2</sup>, kitchen of approximately 20 m<sup>2</sup>, laundry room of approximately 5 m<sup>2</sup>. First floor: toilet of approximately 2.8 m<sup>2</sup>, bathroom of approximately 8.60 m<sup>2</sup>, master bedroom of approximately 21 m<sup>2</sup>, bedroom of approximately 18 m<sup>2</sup>, and bedroom of approximately 16 m<sup>2</sup>. 2nd floor: Shower room of approximately 5 m<sup>2</sup> and 4.50 m<sup>2</sup> (possibility of a 4th bedroom) attic Basement: Boiler room of approximately 10.70 m<sup>2</sup>, three cellars of approximately 10 m<sup>2</sup>, 6.70 m<sup>2</sup>, and 20.70 m<sup>2</sup>, and a wine cellar of approximately 3.80 m<sup>2</sup>. Medical office: approximately 88 m<sup>2</sup> (hall, restrooms, waiting room, office, medical office, examination room, and changing room). Also: double glazing, compliant electrical wiring, and a gas condensing boiler.Possibility of renting a garage EPC: G. A must-see!