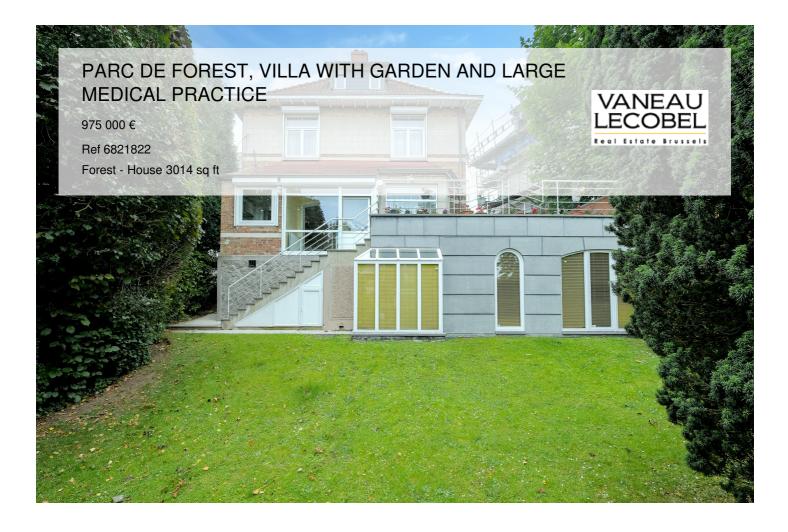

# PARC DE FOREST, VILLA WITH GARDEN AND LARGE MEDICAL PRACTICE VANEAU 975 000 € Ref 6821822 Forest - House 3014 sq ft

#### About this property

Near Parc de Forest, this charming 1930s villa with a spacious medical office (or liberal profession) offers a total surface area of ââapproximately 300 m<sup>2</sup> on a 380 m<sup>2</sup> plot. It comprises: Ground floor: entrance hall and cloakroom of approximately 10 m<sup>2</sup>, toilet, living room of approximately 28 m<sup>2</sup>, dining room of approximately 21 m<sup>2</sup>, kitchen of approximately 20 m<sup>2</sup>, laundry room of approximately 5 m<sup>2</sup>. First floor: toilet of approximately 2.8 m<sup>2</sup>, bathroom of approximately 8.60 m<sup>2</sup>, master bedroom of approximately 21 m<sup>2</sup>, bedroom of approximately 18 m<sup>2</sup>, and bedroom of approximately 16 m<sup>2</sup>. 2nd floor: Shower room of approximately 5 m<sup>2</sup> and 4.50 m<sup>2</sup> (possibility of a 4th bedroom) attic Basement: Boiler room of approximately 10.70 m<sup>2</sup>, three cellars of approximately 10 m<sup>2</sup>, 6.70 m<sup>2</sup>, and 20.70 m<sup>2</sup>, and a wine cellar of approximately 3.80 m<sup>2</sup>. Medical office: approximately 88 m<sup>2</sup> (hall, restrooms, waiting room, office, medical office, examination room, and changing room). Also: double glazing, compliant electrical wiring, and a gas condensing boiler.Possibility of renting a garage EPC: G. A must-see!

VANEAU LECOBEL BRUSSELS SOUTH G. Brugmann Square 10B 1050 Ixelles ph +32 2 346 33 55 ⊠ lecobel@vaneaulecobel.be

| Reference : 6821822      |
|--------------------------|
| <b>Price :</b> 975 000 € |
| Surface: 3014 sq ft      |
| Bedroom(s): 3            |
| Bathroom(s): 2           |
| Shower room(s): 2        |
| Garden : Yes             |
| Cellar : Yes             |
| Terrace : Yes            |