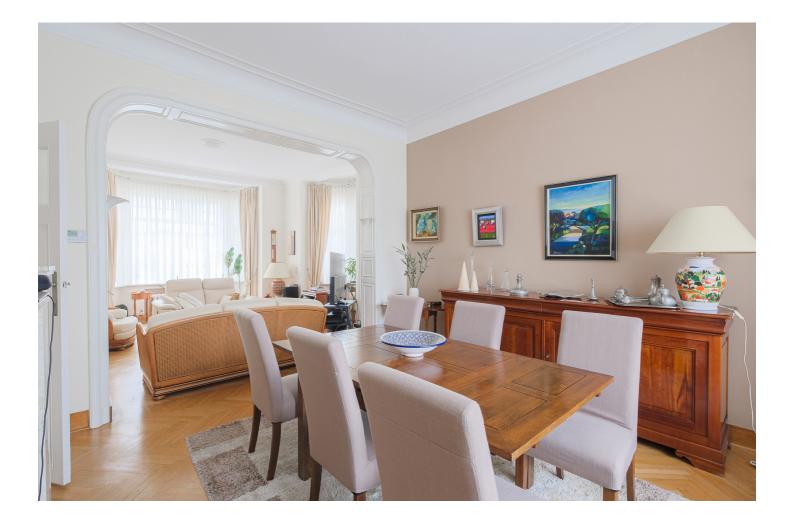

#### About this property

Near Parc de Forest, this charming 1930s villa with a spacious medical office (or liberal profession) offers a total surface area of ââapproximately 300 m<sup>2</sup> on a 380 m<sup>2</sup> plot. It comprises: Ground floor: entrance hall and cloakroom of approximately 10 m<sup>2</sup>, toilet, living room of approximately 28 m<sup>2</sup>, dining room of approximately 21 m<sup>2</sup>, kitchen of approximately 20 m<sup>2</sup>, laundry room of approximately 5 m<sup>2</sup>. First floor: toilet of approximately 2.8 m<sup>2</sup>, bathroom of approximately 8.60 m<sup>2</sup>, master bedroom of approximately 21 m<sup>2</sup>, bedroom of approximately 18 m<sup>2</sup>, and bedroom of approximately 16 m<sup>2</sup>. 2nd floor: Shower room of approximately 5 m<sup>2</sup> and 4.50 m<sup>2</sup> (possibility of a 4th bedroom) attic Basement: Boiler room of approximately 10.70 m<sup>2</sup>, three cellars of approximately 10 m<sup>2</sup>, 6.70 m<sup>2</sup>, and 20.70 m<sup>2</sup>, and a wine cellar of approximately 3.80 m<sup>2</sup>. Medical office: approximately 88 m<sup>2</sup> (hall, restrooms, waiting room, office, medical office, examination room, and changing room). Also: double glazing, compliant electrical wiring, and a gas condensing boiler.Possibility of renting a garage EPC: G. A must-see!