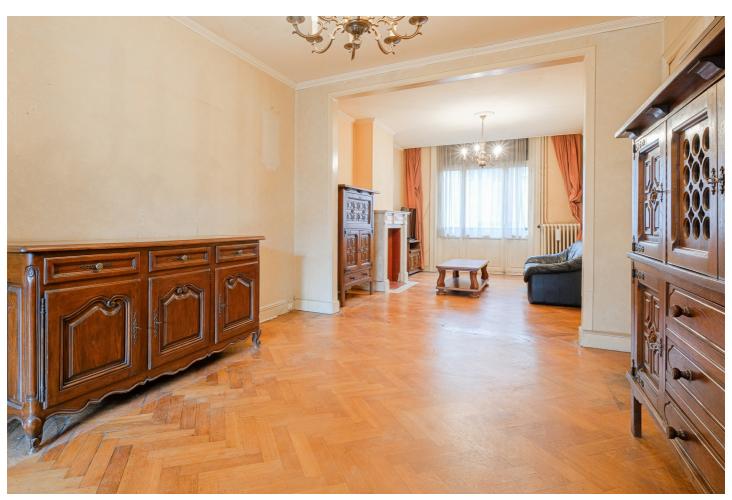

### About this property

Ideally located, in the immediate vicinity of the Parc du Cinquantenaire, on the border between Brussels and Etterbeek, this charming neoclassical-style mansion, dating from the end of the 19th century, offers a gross surface area of ââ± 340 m² to be brought up to date. Possibility of setting up a liberal profession in the semi-basement which benefits from independent access. It includes two rooms lit by large windows giving access to a courtyard and the garden, as well as a large cellar and a storage room. On the raised ground floor: the living room with open fire and dining room composed of 3 adjoining rooms decorated with an open kitchen, for a total surface area of ââ± 52 m². All offering direct access to a magnificent private garden without vis-à-vis of 100 m² facing south-west. The three upper floors house six bedrooms and three shower rooms, including a bedroom on the top floor with a mezzanine and a kitchenette. The period features: moldings, parquet floors, open fires have been preserved. A beautiful high ceiling currently hidden by false ceilings in the living room! The front and rear facades were renovated between 2021 and 2022, gas boiler from 2005. PEB G. RC: € 1,572 Exceptional location 100 m from the Parc du Cinquantenaire! Quiet one-way street! Residential area right next to the EU district, benefiting from all the facilities: metro, tram, bus, shops, schools, restaurants and cafes. Quick access to the airport by metro, bus, NATO, highways. To discover without delay at Vaneau Lecobel!