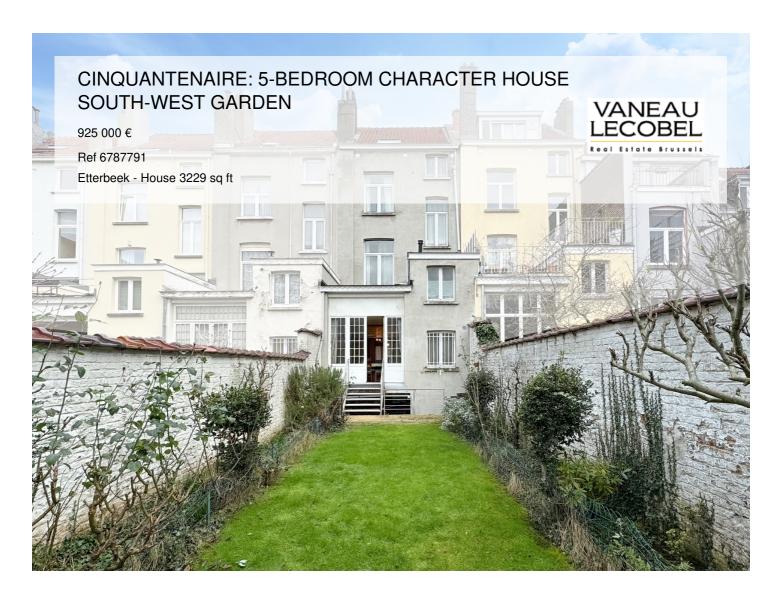

### About this property

Ideally located, in the immediate vicinity of the Parc du Cinquantenaire, on the border between Brussels and Etterbeek, this charming neoclassical-style mansion, dating from the end of the 19th century, offers a gross surface area of ââ± 340 m² to be brought up to date. Possibility of setting up a liberal profession in the semi-basement which benefits from independent access. It includes two rooms lit by large windows giving access to a courtyard and the garden, as well as a large cellar and a storage room. On the raised ground floor: the living room with open fire and dining room composed of 3 adjoining rooms decorated with an open kitchen, for a total surface area of ââ± 52 m². All offering direct access to a magnificent private garden without vis-à-vis of 100 m² facing south-west. The three upper floors house six bedrooms and three shower rooms, including a bedroom on the top floor with a mezzanine and a kitchenette. The period features: moldings, parquet floors, open fires have been preserved. A beautiful high ceiling currently hidden by false ceilings in the living room! The front and rear facades were renovated between 2021 and 2022, gas boiler from 2005. PEB G. RC: € 1,572 Exceptional location 100 m from the Parc du Cinquantenaire! Quiet one-way street! Residential area right next to the EU district, benefiting from all the facilities: metro, tram, bus, shops, schools, restaurants and cafes. Quick access to the airport by metro, bus, NATO, highways. To discover without delay at Vaneau Lecobel!

**Reference**: 6787791

**Price:** 925 000 €

Surface: 3229 sq ft

Bedroom(s): 6

Bathroom(s): 3

Shower room(s): 2

Garden: Yes

Cellar: Yes