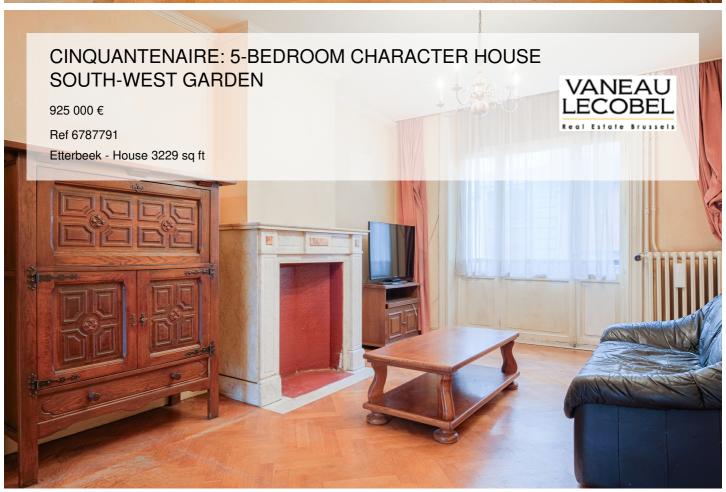

### About this property

Ideally located, in the immediate vicinity of the Parc du Cinquantenaire, on the border between Brussels and Etterbeek, this charming neoclassical-style mansion, dating from the end of the 19th century, offers a gross surface area of ââ± 340 m² to be brought up to date. Possibility of setting up a liberal profession in the semi-basement which benefits from independent access. It includes two rooms lit by large windows giving access to a courtyard and the garden, as well as a large cellar and a storage room. On the raised ground floor: the living room with open fire and dining room composed of 3 adjoining rooms decorated with an open kitchen, for a total surface area of ââ± 52 m². All offering direct access to a magnificent private garden without vis-à-vis of 100 m² facing south-west. The three upper floors house six bedrooms and three shower rooms, including a bedroom on the top floor with a mezzanine and a kitchenette. The period features: moldings, parquet floors, open fires have been preserved. A beautiful high ceiling currently hidden by false ceilings in the living room! The front and rear facades were renovated between 2021 and 2022, gas boiler from 2005. PEB G. RC: € 1,572 Exceptional location 100 m from the Parc du Cinquantenaire! Quiet one-way street! Residential area right next to the EU district, benefiting from all the facilities: metro, tram, bus, shops, schools, restaurants and cafes. Quick access to the airport by metro, bus, NATO, highways. To discover without delay at Vaneau Lecobel!