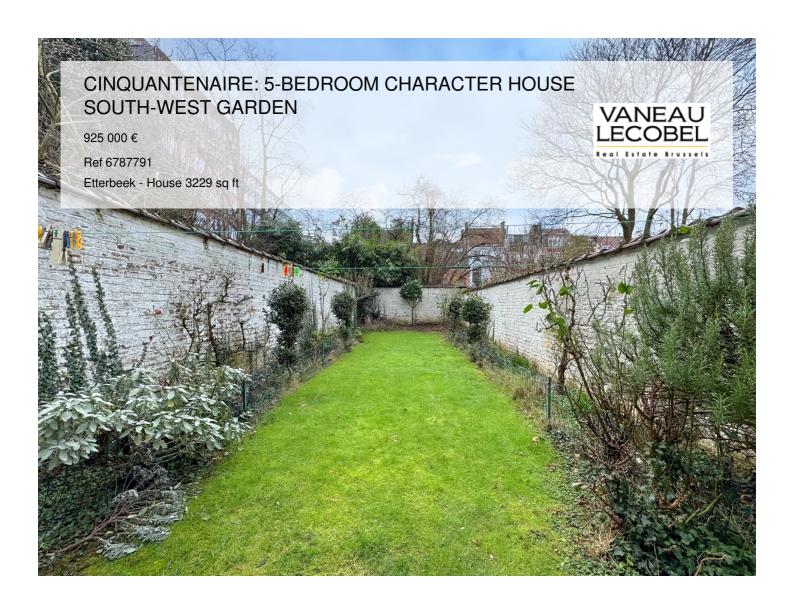

### About this property

Ideally located, in the immediate vicinity of the Parc du Cinquantenaire, on the border between Brussels and Etterbeek, this charming neoclassical-style mansion, dating from the end of the 19th century, offers a gross surface area of ââ± 340 m² to be brought up to date. Possibility of setting up a liberal profession in the semi-basement which benefits from independent access. It includes two rooms lit by large windows giving access to a courtyard and the garden, as well as a large cellar and a storage room. On the raised ground floor: the living room with open fire and dining room composed of 3 adjoining rooms decorated with an open kitchen, for a total surface area of ââ± 52 m². All offering direct access to a magnificent private garden without vis-à-vis of 100 m² facing south-west. The three upper floors house six bedrooms and three shower rooms, including a bedroom on the top floor with a mezzanine and a kitchenette. The period features: moldings, parquet floors, open fires have been preserved. A beautiful high ceiling currently hidden by false ceilings in the living room! The front and rear facades were renovated between 2021 and 2022, gas boiler from 2005. PEB G. RC: € 1,572 Exceptional location 100 m from the Parc du Cinquantenaire! Quiet one-way street! Residential area right next to the EU district, benefiting from all the facilities: metro, tram, bus, shops, schools, restaurants and cafes. Quick access to the airport by metro, bus, NATO, highways. To discover without delay at Vaneau Lecobel!