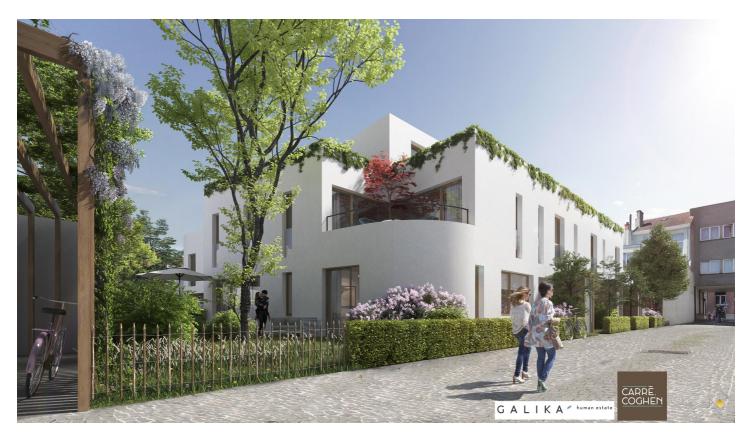

#### About this property

Vaneau Lecobel presents the new "Carré Coghen" project developed by the promoter GALIKA Human Estate in collaboration with Pierre Blondel Architectes. The project offers housing of high architectural quality, whose atypical volumetry offers residents unique living spaces. Inspired by the art deco heritage of Square Coghen, it pays homage to its designer, Louis-Herman De Konink. Rounded walls, corner windows, wooden pergolas: many modernist-inspired architectural details are in the spotlight! The project is being developed in the heart of Uccle, in the Square Coghen district, near avenue Brugmann, the Parvis Saint-Pierre and its many shops. It is located between rue Square Coghen and rue du Doyenné. Many public transports (tram, bus, Vill'o) are close to the site and offer easy access to other districts. The project comprises 3 distinct entities and offers 43 accommodations, ranging from studios to 3 bedrooms and 5 offices (liberal professions) with an area of  $\hat{a}\hat{a}\pm$  32 m<sup>2</sup> to  $\pm$  195 m<sup>2</sup>, surrounded by communal and private gardens. Each accommodation is unique in its configuration. The finishing touches draw their inspiration from modernist architecture while remaining sober and contemporary. The basement consists of cellars (included in the price) and 36 parking spaces and 7 spaces for cargo bikes. Sale under VAT regime, with the possibility of (6%) under certain conditions. Contact us now for more information by phone at 02/669.21.70 or by email at promotion@lecobel.be!