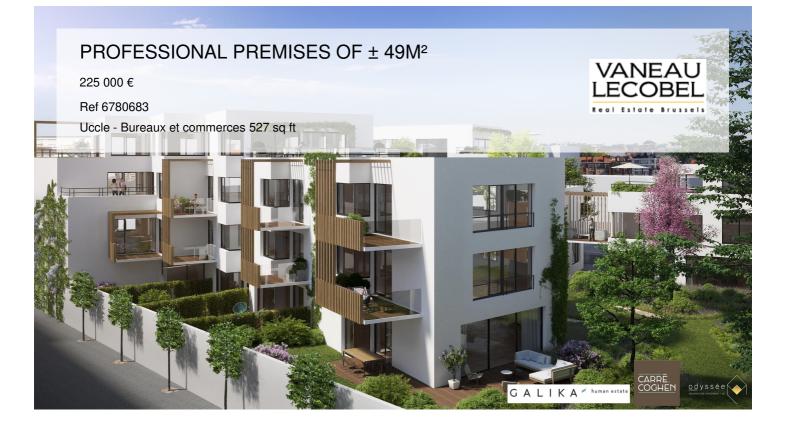

#### About this property

Vaneau Lecobel presents the new "Carré Coghen" project developed by the promoter GALIKA Human Estate in collaboration with Pierre Blondel Architectes. The project offers housing of high architectural quality, whose atypical volumetry offers residents unique living spaces. Inspired by the art deco heritage of Square Coghen, it pays homage to its designer, Louis-Herman De Konink. Rounded walls, corner windows, wooden pergolas: many modernist-inspired architectural details are in the spotlight! The project is being developed in the heart of Uccle, in the Square Coghen district, near avenue Brugmann, the Parvis Saint-Pierre and its many shops. It is located between rue Square Coghen and rue du Doyenné. Many public transports (tram, bus, Vill'o) are close to the site and offer easy access to other districts. The project comprises 3 distinct entities and offers 43 accommodations, ranging from studios to 3 bedrooms and 5 offices (liberal professions) with an area of  $\hat{a}\hat{a}\pm$  32 m<sup>2</sup> to  $\pm$  195 m<sup>2</sup>, surrounded by communal and private gardens. Each accommodation is unique in its configuration. The finishing touches draw their inspiration from modernist architecture while remaining sober and contemporary. The basement consists of cellars (included in the price) and 36 parking spaces and 7 spaces for cargo bikes. Sale under VAT regime, with the possibility of (6%) under certain conditions. Contact us now for more information by phone at 02/669.21.70 or by email at promotion@lecobel.be!

VANEAU LECOBEL NEW PROJECTS Georges Brugmann Square 10B 1050 Ixelles ph +32 2 669 21 70 impromotion@lecobel.be

| <b>Reference :</b> 6780683 |
|----------------------------|
| <b>Price :</b> 225 000 €   |
| Surface: 527 sq ft         |
| <b>Floor :</b> 0           |
| Cellar : Yes               |
| Elevator : Yes             |
| Parking(s): 1              |
| Availabili 01/09/2024      |