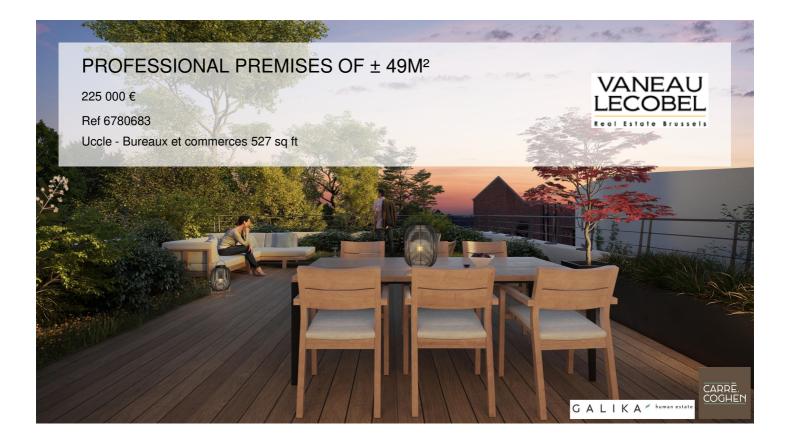

#### About this property

Vaneau Lecobel presents the new "Carré Coghen" project developed by the promoter GALIKA Human Estate in collaboration with Pierre Blondel Architectes. The project offers housing of high architectural quality, whose atypical volumetry offers residents unique living spaces. Inspired by the art deco heritage of Square Coghen, it pays homage to its designer, Louis-Herman De Konink. Rounded walls, corner windows, wooden pergolas: many modernist-inspired architectural details are in the spotlight! The project is being developed in the heart of Uccle, in the Square Coghen district, near avenue Brugmann, the Parvis Saint-Pierre and its many shops. It is located between rue Square Coghen and rue du Doyenné. Many public transports (tram, bus, Vill'o) are close to the site and offer easy access to other districts. The project comprises 3 distinct entities and offers 43 accommodations, ranging from studios to 3 bedrooms and 5 offices (liberal professions) with an area of  $\hat{a}\hat{a}\pm$  32 m<sup>2</sup> to  $\pm$  195 m<sup>2</sup>, surrounded by communal and private gardens. Each accommodation is unique in its configuration. The finishing touches draw their inspiration from modernist architecture while remaining sober and contemporary. The basement consists of cellars (included in the price) and 36 parking spaces and 7 spaces for cargo bikes. Sale under VAT regime, with the possibility of (6%) under certain conditions. Contact us now for more information by phone at 02/669.21.70 or by email at promotion@lecobel.be!

VANEAU LECOBEL NEW PROJECTS Georges Brugmann Square 10B 1050 Ixelles ph +32 2 669 21 70 impromotion@lecobel.be

| <b>Reference :</b> 6780683 |
|----------------------------|
| <b>Price :</b> 225 000 €   |
| Surface: 527 sq ft         |
| <b>Floor :</b> 0           |
| Cellar : Yes               |
| Elevator : Yes             |
| Parking(s): 1              |
| Availabili 01/09/2024      |