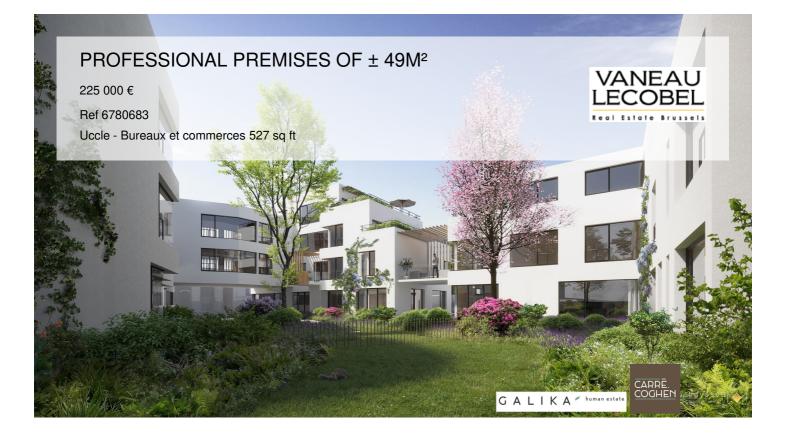

#### About this property

Vaneau Lecobel presents the new "Carré Coghen" project developed by the promoter GALIKA Human Estate in collaboration with Pierre Blondel Architectes. The project offers housing of high architectural quality, whose atypical volumetry offers residents unique living spaces. Inspired by the art deco heritage of Square Coghen, it pays homage to its designer, Louis-Herman De Konink. Rounded walls, corner windows, wooden pergolas: many modernist-inspired architectural details are in the spotlight! The project is being developed in the heart of Uccle, in the Square Coghen district, near avenue Brugmann, the Parvis Saint-Pierre and its many shops. It is located between rue Square Coghen and rue du Doyenné. Many public transports (tram, bus, Vill'o) are close to the site and offer easy access to other districts. The project comprises 3 distinct entities and offers 43 accommodations, ranging from studios to 3 bedrooms and 5 offices (liberal professions) with an area of  $\hat{a}\hat{a}\pm$  32 m<sup>2</sup> to  $\pm$  195 m<sup>2</sup>, surrounded by communal and private gardens. Each accommodation is unique in its configuration. The finishing touches draw their inspiration from modernist architecture while remaining sober and contemporary. The basement consists of cellars (included in the price) and 36 parking spaces and 7 spaces for cargo bikes. Sale under VAT regime, with the possibility of (6%) under certain conditions. Contact us now for more information by phone at 02/669.21.70 or by email at promotion@lecobel.be!

VANEAU LECOBEL NEW PROJECTS Georges Brugmann Square 10B 1050 Ixelles ph +32 2 669 21 70 impromotion@lecobel.be

| <b>Reference :</b> 6780683 |
|----------------------------|
| <b>Price :</b> 225 000 €   |
| Surface: 527 sq ft         |
| <b>Floor :</b> 0           |
| Cellar : Yes               |
| Elevator : Yes             |
| Parking(s): 1              |
| Availabili 01/09/2024      |