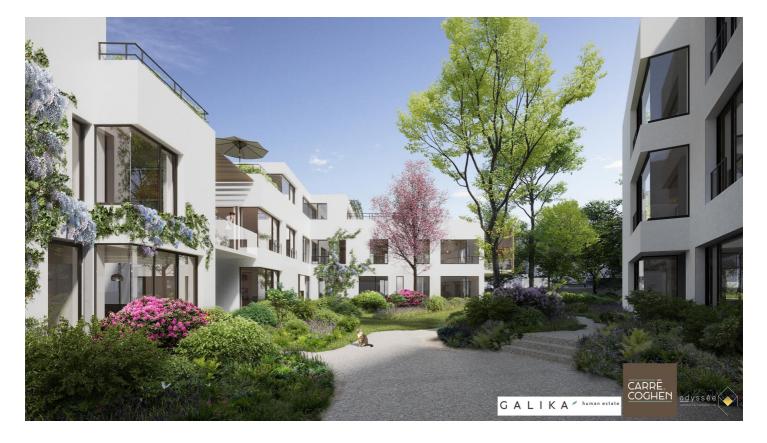

#### About this property

Vaneau Lecobel presents the new "Carré Coghen" project developed by the promoter GALIKA Human Estate in collaboration with Pierre Blondel Architectes. The project offers housing of high architectural quality, whose atypical volumetry offers residents unique living spaces. Inspired by the art deco heritage of Square Coghen, it pays homage to its designer, Louis-Herman De Konink. Rounded walls, corner windows, wooden pergolas: many modernist-inspired architectural details are in the spotlight! The project is being developed in the heart of Uccle, in the Square Coghen district, near avenue Brugmann, the Parvis Saint-Pierre and its many shops. It is located between rue Square Coghen and rue du Doyenné. Many public transports (tram, bus, Vill'o) are close to the site and offer easy access to other districts. The project comprises 3 distinct entities and offers 43 accommodations, ranging from studios to 3 bedrooms and 5 offices (liberal professions) with an area of  $\hat{a}\hat{a}\pm$  32 m<sup>2</sup> to  $\pm$  195 m<sup>2</sup>, surrounded by communal and private gardens. Each accommodation is unique in its configuration. The finishing touches draw their inspiration from modernist architecture while remaining sober and contemporary. The basement consists of cellars (included in the price) and 36 parking spaces and 7 spaces for cargo bikes. Sale under VAT regime, with the possibility of (6%) under certain conditions. Contact us now for more information by phone at 02/669.21.70 or by email at promotion@lecobel.be!