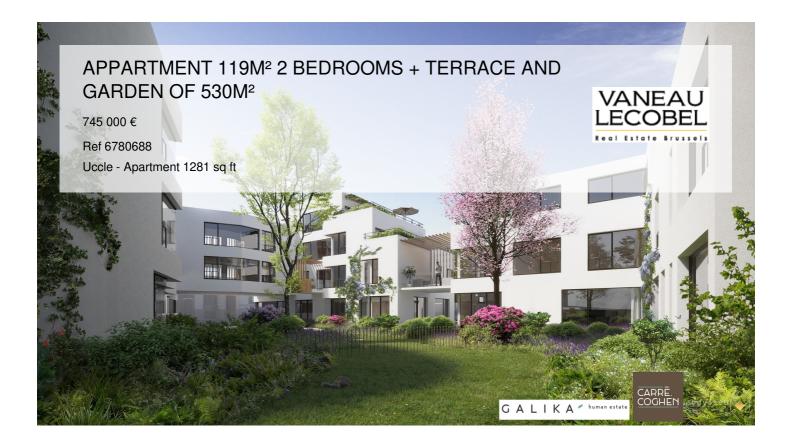

### About this property

Vaneau Lecobel presents the new "Carré Coghen" project developed by the promoter GALIKA Human Estate in collaboration with Pierre Blondel Architectes. The project offers housing of high architectural quality, whose atypical volumetry offers residents unique living spaces. Inspired by the art deco heritage of Square Coghen, it pays homage to its designer, Louis-Herman De Konink. Rounded walls, corner windows, wooden pergolas: many modernist-inspired architectural details are in the spotlight! The project is being developed in the heart of Uccle, in the Square Coghen district, near avenue Brugmann, the Parvis Saint-Pierre and its many shops. It is located between rue Square Coghen and rue du Doyenné. Many public transports (tram, bus, Vill'o) are close to the site and offer easy access to other districts. The project comprises 3 distinct entities and offers 43 accommodations, ranging from studios to 3 bedrooms and 5 offices (liberal professions) with an area of ââ± 32 m² to ± 195 m², surrounded by communal and private gardens. Each accommodation is unique in its configuration. The finishing touches draw their inspiration from modernist architecture while remaining sober and contemporary. The basement consists of cellars (included in the price) and 36 parking spaces and 7 spaces for cargo bikes. Sale under VAT regime, with the possibility of (6%) under certain conditions. Contact us now for more information by phone at 02/669.21.70 or by email at promotion@lecobel.be!

VANEAU LECOBEL NEW PROJECTS

Georges Brugmann Square 10B 1050 Ixelles ph +32 2 669 21 70

□ promotion@lecobel.be

**Reference**: 6780688

Price: 745 000 €

Surface: 1281 sq ft

Bedroom(s): 2

Floor: 0

Bathroom(s): 2

Garden: Yes

Cellar: Yes

Elevator: Yes

Parking(s): 1

Terrace: Yes

Availabili 01/09/2024

ty: