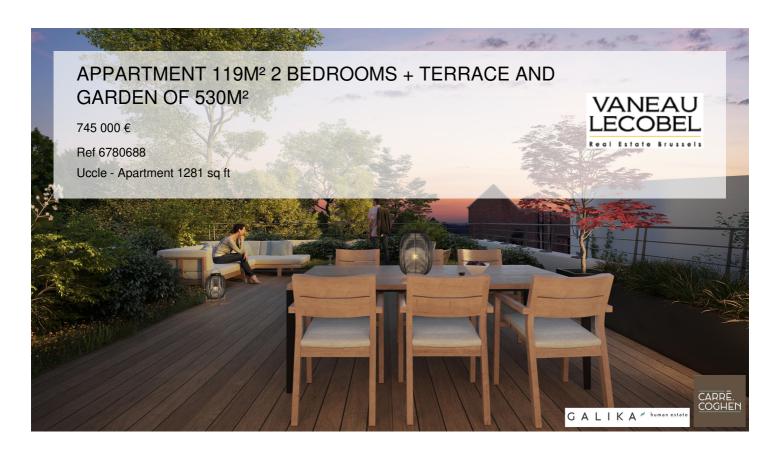

### About this property

Vaneau Lecobel presents the new "Carré Coghen" project developed by the promoter GALIKA Human Estate in collaboration with Pierre Blondel Architectes. The project offers housing of high architectural quality, whose atypical volumetry offers residents unique living spaces. Inspired by the art deco heritage of Square Coghen, it pays homage to its designer, Louis-Herman De Konink. Rounded walls, corner windows, wooden pergolas: many modernist-inspired architectural details are in the spotlight! The project is being developed in the heart of Uccle, in the Square Coghen district, near avenue Brugmann, the Parvis Saint-Pierre and its many shops. It is located between rue Square Coghen and rue du Doyenné. Many public transports (tram, bus, Vill'o) are close to the site and offer easy access to other districts. The project comprises 3 distinct entities and offers 43 accommodations, ranging from studios to 3 bedrooms and 5 offices (liberal professions) with an area of ââ± 32 m² to ± 195 m², surrounded by communal and private gardens. Each accommodation is unique in its configuration. The finishing touches draw their inspiration from modernist architecture while remaining sober and contemporary. The basement consists of cellars (included in the price) and 36 parking spaces and 7 spaces for cargo bikes. Sale under VAT regime, with the possibility of (6%) under certain conditions. Contact us now for more information by phone at 02/669.21.70 or by email at promotion@lecobel.be!

VANEAU LECOBEL NEW PROJECTS

Georges Brugmann Square 10B 1050 Ixelles ph +32 2 669 21 70

□ promotion@lecobel.be

**Reference**: 6780688

Price: 745 000 €

Surface: 1281 sq ft

Bedroom(s): 2

Floor: 0

Bathroom(s): 2

Garden: Yes

Cellar: Yes

Elevator: Yes

Parking(s): 1

Terrace: Yes

Availabili 01/09/2024

ty: