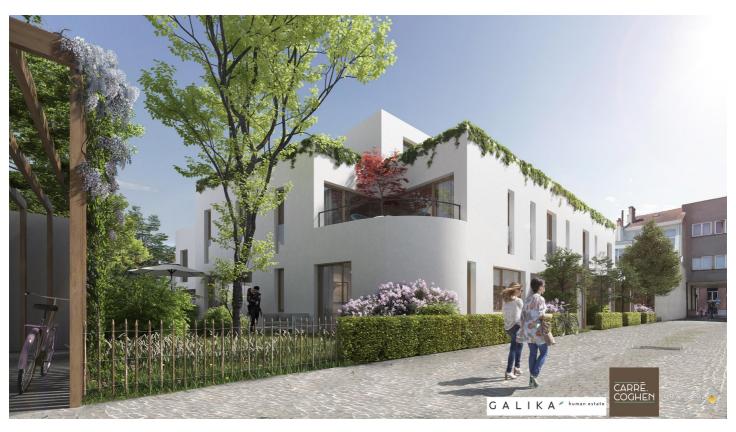

### About this property

Vaneau Lecobel presents the new "Carré Coghen" project developed by the promoter GALIKA Human Estate in collaboration with Pierre Blondel Architectes. The project offers housing of high architectural quality, whose atypical volumetry offers residents unique living spaces. Inspired by the art deco heritage of Square Coghen, it pays homage to its designer, Louis-Herman De Konink. Rounded walls, corner windows, wooden pergolas: many modernist-inspired architectural details are in the spotlight! The project is being developed in the heart of Uccle, in the Square Coghen district, near avenue Brugmann, the Parvis Saint-Pierre and its many shops. It is located between rue Square Coghen and rue du Doyenné. Many public transports (tram, bus, Vill'o) are close to the site and offer easy access to other districts. The project comprises 3 distinct entities and offers 43 accommodations, ranging from studios to 3 bedrooms and 5 offices (liberal professions) with an area of ââ± 32 m² to ± 195 m², surrounded by communal and private gardens. Each accommodation is unique in its configuration. The finishing touches draw their inspiration from modernist architecture while remaining sober and contemporary. The basement consists of cellars (included in the price) and 36 parking spaces and 7 spaces for cargo bikes. Sale under VAT regime, with the possibility of (6%) under certain conditions. Contact us now for more information by phone at 02/669.21.70 or by email at promotion@lecobel.be!