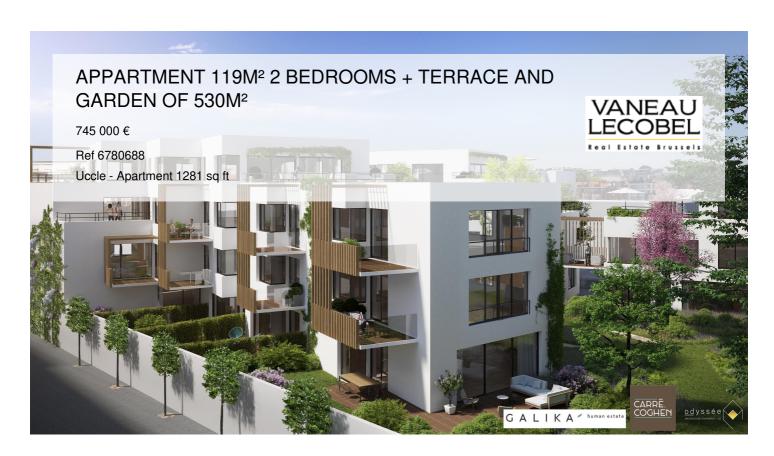

### About this property

Vaneau Lecobel presents the new "Carré Coghen" project developed by the promoter GALIKA Human Estate in collaboration with Pierre Blondel Architectes. The project offers housing of high architectural quality, whose atypical volumetry offers residents unique living spaces. Inspired by the art deco heritage of Square Coghen, it pays homage to its designer, Louis-Herman De Konink. Rounded walls, corner windows, wooden pergolas: many modernist-inspired architectural details are in the spotlight! The project is being developed in the heart of Uccle, in the Square Coghen district, near avenue Brugmann, the Parvis Saint-Pierre and its many shops. It is located between rue Square Coghen and rue du Doyenné. Many public transports (tram, bus, Vill'o) are close to the site and offer easy access to other districts. The project comprises 3 distinct entities and offers 43 accommodations, ranging from studios to 3 bedrooms and 5 offices (liberal professions) with an area of ââ± 32 m² to ± 195 m², surrounded by communal and private gardens. Each accommodation is unique in its configuration. The finishing touches draw their inspiration from modernist architecture while remaining sober and contemporary. The basement consists of cellars (included in the price) and 36 parking spaces and 7 spaces for cargo bikes. Sale under VAT regime, with the possibility of (6%) under certain conditions. Contact us now for more information by phone at 02/669.21.70 or by email at promotion@lecobel.be!

VANEAU LECOBEL NEW PROJECTS

Georges Brugmann Square 10B 1050 Ixelles ph +32 2 669 21 70

□ promotion@lecobel.be

**Reference**: 6780688

Price: 745 000 €

Surface: 1281 sq ft

Bedroom(s): 2

Floor: 0

Bathroom(s): 2

Garden: Yes

Cellar: Yes

Elevator: Yes

Parking(s): 1

Terrace: Yes

Availabili 01/09/2024

ty: