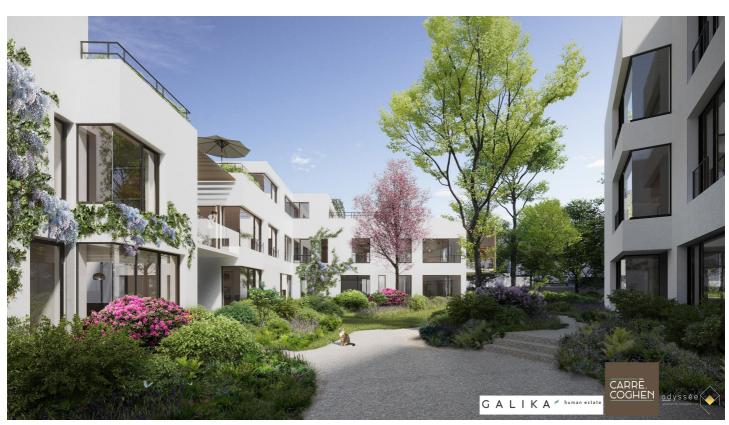

### About this property

Vaneau Lecobel presents the new "Carré Coghen" project developed by the promoter GALIKA Human Estate in collaboration with Pierre Blondel Architectes. The project offers housing of high architectural quality, whose atypical volumetry offers residents unique living spaces. Inspired by the art deco heritage of Square Coghen, it pays homage to its designer, Louis-Herman De Konink. Rounded walls, corner windows, wooden pergolas: many modernist-inspired architectural details are in the spotlight! The project is being developed in the heart of Uccle, in the Square Coghen district, near avenue Brugmann, the Parvis Saint-Pierre and its many shops. It is located between rue Square Coghen and rue du Doyenné. Many public transports (tram, bus, Vill'o) are close to the site and offer easy access to other districts. The project comprises 3 distinct entities and offers 43 accommodations, ranging from studios to 3 bedrooms and 5 offices (liberal professions) with an area of ââ± 32 m² to ± 195 m², surrounded by communal and private gardens. Each accommodation is unique in its configuration. The finishing touches draw their inspiration from modernist architecture while remaining sober and contemporary. The basement consists of cellars (included in the price) and 36 parking spaces and 7 spaces for cargo bikes. Sale under VAT regime, with the possibility of (6%) under certain conditions. Contact us now for more information by phone at 02/669.21.70 or by email at promotion@lecobel.be!