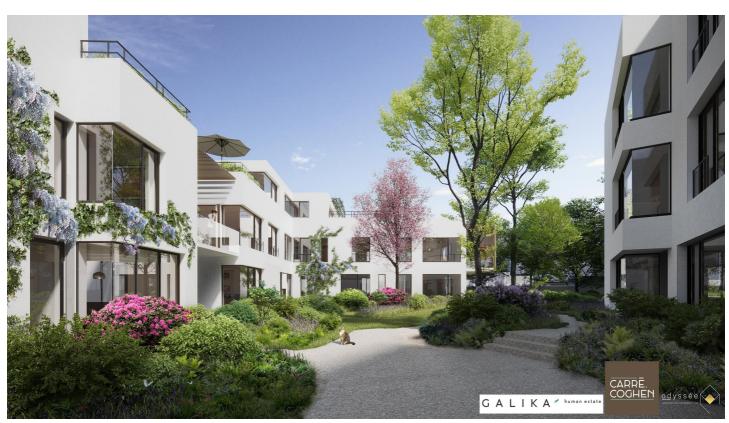

### **About this property**

Vaneau Lecobel presents the new "Carré Coghen" project developed by the promoter GALIKA Human Estate in collaboration with Pierre Blondel Architectes. The project offers housing of high architectural quality, whose atypical volumetry offers residents unique living spaces. Inspired by the art deco heritage of Square Coghen, it pays homage to its designer, Louis-Herman De Konink. Rounded walls, corner windows, wooden pergolas: many modernist-inspired architectural details are in the spotlight! The project is being developed in the heart of Uccle, in the Square Coghen district, near avenue Brugmann, the Parvis Saint-Pierre and its many shops. It is located between rue Square Coghen and rue du Doyenné. Many public transports (tram, bus, Vill'o) are close to the site and offer easy access to other districts. The project comprises 3 distinct entities and offers 43 accommodations, ranging from studios to 3 bedrooms and 5 offices (liberal professions) with an area of ââ± 32 m² to ± 195 m², surrounded by communal and private gardens. Each accommodation is unique in its configuration. The finishing touches draw their inspiration from modernist architecture while remaining sober and contemporary. The basement consists of cellars (included in the price) and 36 parking spaces and 7 spaces for cargo bikes. Sale under VAT regime, with the possibility of (6%) under certain conditions. Contact us now for more information by phone at 02/669.21.70 or by email at promotion@lecobel.be!