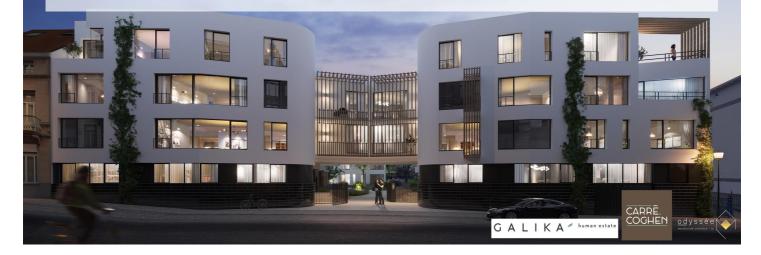

### **About this property**

Vaneau Lecobel presents the new "Carré Coghen" project developed by the promoter GALIKA Human Estate in collaboration with Pierre Blondel Architectes. The project offers housing of high architectural quality, whose atypical volumetry offers residents unique living spaces. Inspired by the art deco heritage of Square Coghen, it pays homage to its designer, Louis-Herman De Konink. Rounded walls, corner windows, wooden pergolas: many modernist-inspired architectural details are in the spotlight! The project is being developed in the heart of Uccle, in the Square Coghen district, near avenue Brugmann, the Parvis Saint-Pierre and its many shops. It is located between rue Square Coghen and rue du Doyenné. Many public transports (tram, bus, Vill'o) are close to the site and offer easy access to other districts. The project comprises 3 distinct entities and offers 43 accommodations, ranging from studios to 3 bedrooms and 5 offices (liberal professions) with an area of ââ± 32 m² to ± 195 m², surrounded by communal and private gardens. Each accommodation is unique in its configuration. The finishing touches draw their inspiration from modernist architecture while remaining sober and contemporary. The basement consists of cellars (included in the price) and 36 parking spaces and 7 spaces for cargo bikes. Sale under VAT regime, with the possibility of (6%) under certain conditions. Contact us now for more information by phone at 02/669.21.70 or by email at promotion@lecobel.be!