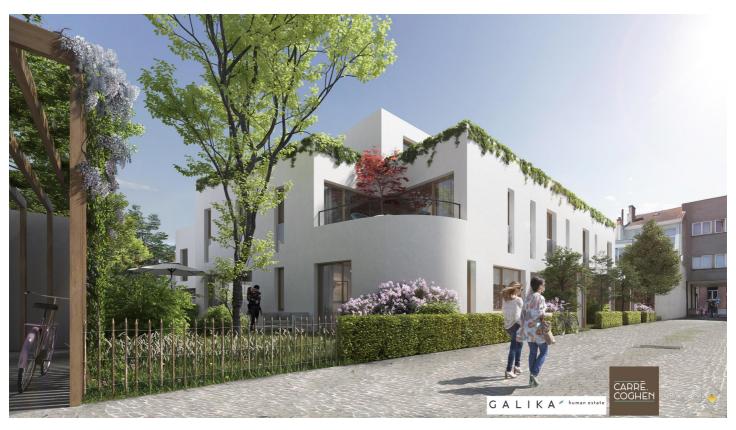

### **About this property**

Vaneau Lecobel presents the new "Carré Coghen" project developed by the promoter GALIKA Human Estate in collaboration with Pierre Blondel Architectes. The project offers housing of high architectural quality, whose atypical volumetry offers residents unique living spaces. Inspired by the art deco heritage of Square Coghen, it pays homage to its designer, Louis-Herman De Konink. Rounded walls, corner windows, wooden pergolas: many modernist-inspired architectural details are in the spotlight! The project is being developed in the heart of Uccle, in the Square Coghen district, near avenue Brugmann, the Parvis Saint-Pierre and its many shops. It is located between rue Square Coghen and rue du Doyenné. Many public transports (tram, bus, Vill'o) are close to the site and offer easy access to other districts. The project comprises 3 distinct entities and offers 43 accommodations, ranging from studios to 3 bedrooms and 5 offices (liberal professions) with an area of ââ± 32 m² to ± 195 m², surrounded by communal and private gardens. Each accommodation is unique in its configuration. The finishing touches draw their inspiration from modernist architecture while remaining sober and contemporary. The basement consists of cellars (included in the price) and 36 parking spaces and 7 spaces for cargo bikes. Sale under VAT regime, with the possibility of (6%) under certain conditions. Contact us now for more information by phone at 02/669.21.70 or by email at promotion@lecobel.be!