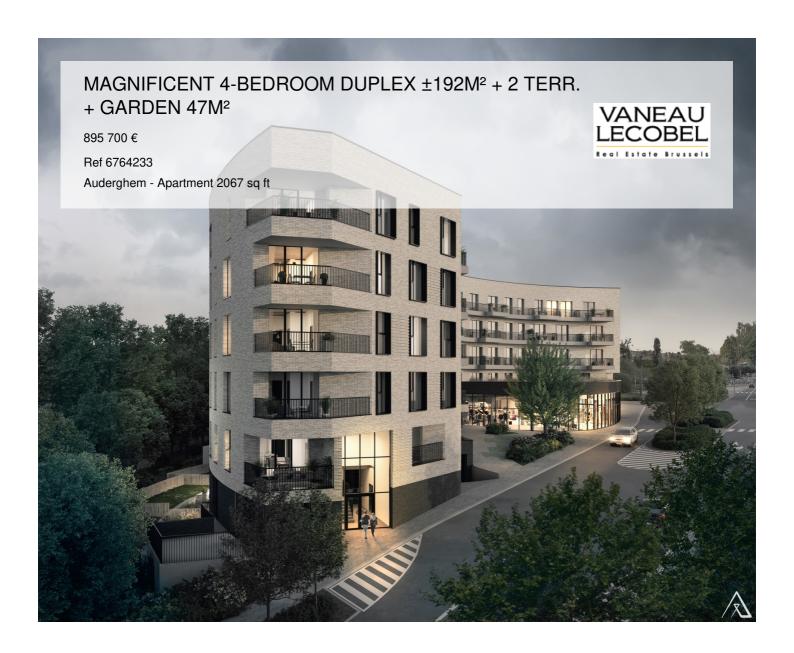

#### About this property

AUDERGHEM - Discover this pleasant 4-bedroom duplex apartment on the ground floor, measuring approximately 192 m<sup>2</sup>, with two south-facing terraces and a garden. The apartment comprises a ground-floor entrance hall with a guest toilet, a laundry/technical room, and a dressing room. This hall leads to the first bedroom measuring approximately 13 m<sup>2</sup>, with a bathroom (bathtub, single sink, toilet) measuring approximately 6.5 m<sup>2</sup>. A spacious living and dining room with a fully equipped open-plan kitchen measuring approximately 32 m² offers direct access to the terrace measuring approximately 22 m<sup>2</sup> and the garden measuring approximately 47 m<sup>2</sup>. Upstairs, the night hall of ±4.5 m<sup>2</sup> leads to a separate WC, the master bedroom of ±17 m<sup>2</sup> with en-suite shower room (shower, single sink, WC) and direct access to the second terrace of ±8 m<sup>2</sup>, the third bedroom of ±16 m<sup>2</sup> with private bathroom (bath, single sink, WC), and the last bedroom with office of ±19 m² also with an en-suite shower room (shower, single sink). The project, located between the city and the forest, offers modern homes with terraces or outdoor spaces. In addition, the property benefits from quality finishes and equipment (heat pump, double-flow ventilation, photovoltaic panels), as well as excellent acoustic and energy performance (PEB A). A cellar and a bicycle space are included in the price. Parking (single or double) is an additional charge. The sale is subject to VAT (21%) for construction and registration fees (12.5%) for the land. Do not hesitate to contact us for more information at 02/669.21.70 or by email at promotion@vaneau-lecobel.be

VANEAU LECOBEL NEW PROJECTS

Georges Brugmann Square 10B 1050 Ixelles ph +32 2 669 21 70

□ promotion@lecobel.be

**Reference:** 6764233

Price: 895 700 €

Surface: 2067 sq ft

Bedroom(s): 4

Floor: 0