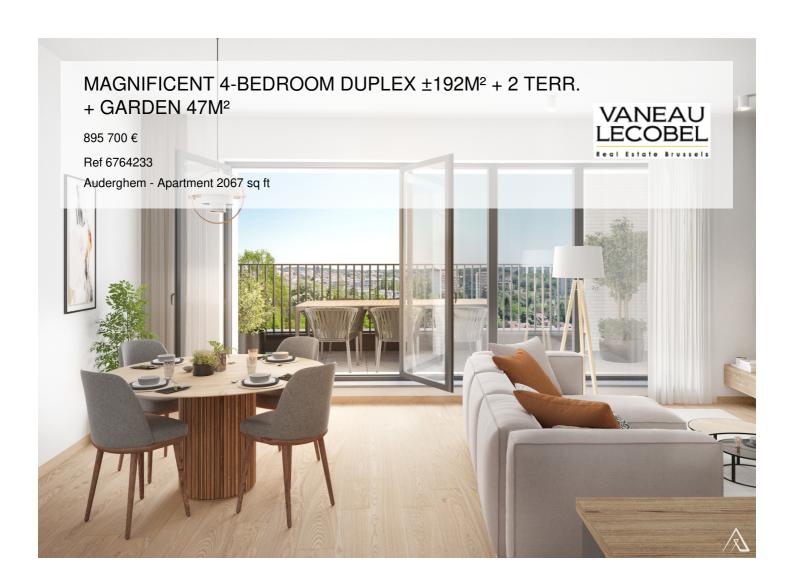

#### About this property

AUDERGHEM - Discover this pleasant 4-bedroom duplex apartment on the ground floor, measuring approximately 192 m<sup>2</sup>, with two south-facing terraces and a garden. The apartment comprises a ground-floor entrance hall with a guest toilet, a laundry/technical room, and a dressing room. This hall leads to the first bedroom measuring approximately 13 m<sup>2</sup>, with a bathroom (bathtub, single sink, toilet) measuring approximately 6.5 m<sup>2</sup>. A spacious living and dining room with a fully equipped open-plan kitchen measuring approximately 32 m² offers direct access to the terrace measuring approximately 22 m<sup>2</sup> and the garden measuring approximately 47 m<sup>2</sup>. Upstairs, the night hall of ±4.5 m<sup>2</sup> leads to a separate WC, the master bedroom of ±17 m<sup>2</sup> with en-suite shower room (shower, single sink, WC) and direct access to the second terrace of ±8 m<sup>2</sup>, the third bedroom of ±16 m<sup>2</sup> with private bathroom (bath, single sink, WC), and the last bedroom with office of ±19 m² also with an en-suite shower room (shower, single sink). The project, located between the city and the forest, offers modern homes with terraces or outdoor spaces. In addition, the property benefits from quality finishes and equipment (heat pump, double-flow ventilation, photovoltaic panels), as well as excellent acoustic and energy performance (PEB A). A cellar and a bicycle space are included in the price. Parking (single or double) is an additional charge. The sale is subject to VAT (21%) for construction and registration fees (12.5%) for the land. Do not hesitate to contact us for more information at 02/669.21.70 or by email at promotion@vaneau-lecobel.be