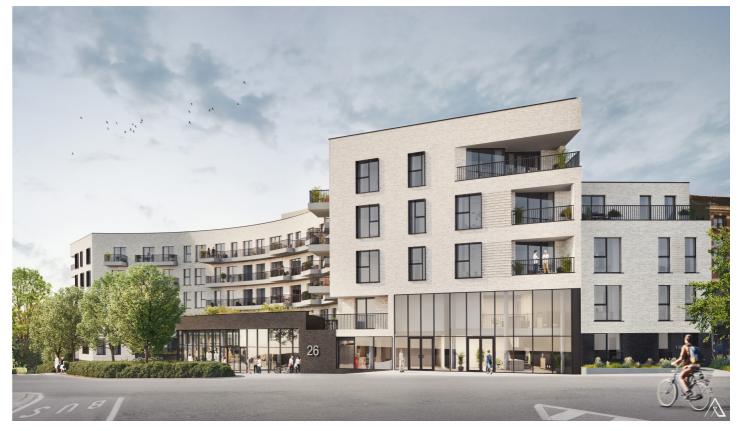

#### About this property

AUDERGHEM - Discover this pleasant 4-bedroom duplex apartment on the ground floor, measuring approximately 192 m<sup>2</sup>, with two south-facing terraces and a garden. The apartment comprises a ground-floor entrance hall with a guest toilet, a laundry/technical room, and a dressing room. This hall leads to the first bedroom measuring approximately 13 m<sup>2</sup>, with a bathroom (bathtub, single sink, toilet) measuring approximately 6.5 m<sup>2</sup>. A spacious living and dining room with a fully equipped open-plan kitchen measuring approximately 32 m² offers direct access to the terrace measuring approximately 22 m<sup>2</sup> and the garden measuring approximately 47 m<sup>2</sup>. Upstairs, the night hall of ±4.5 m<sup>2</sup> leads to a separate WC, the master bedroom of ±17 m<sup>2</sup> with en-suite shower room (shower, single sink, WC) and direct access to the second terrace of ±8 m<sup>2</sup>, the third bedroom of ±16 m<sup>2</sup> with private bathroom (bath, single sink, WC), and the last bedroom with office of ±19 m² also with an en-suite shower room (shower, single sink). The project, located between the city and the forest, offers modern homes with terraces or outdoor spaces. In addition, the property benefits from quality finishes and equipment (heat pump, double-flow ventilation, photovoltaic panels), as well as excellent acoustic and energy performance (PEB A). A cellar and a bicycle space are included in the price. Parking (single or double) is an additional charge. The sale is subject to VAT (21%) for construction and registration fees (12.5%) for the land. Do not hesitate to contact us for more information at 02/669.21.70 or by email at promotion@vaneau-lecobel.be