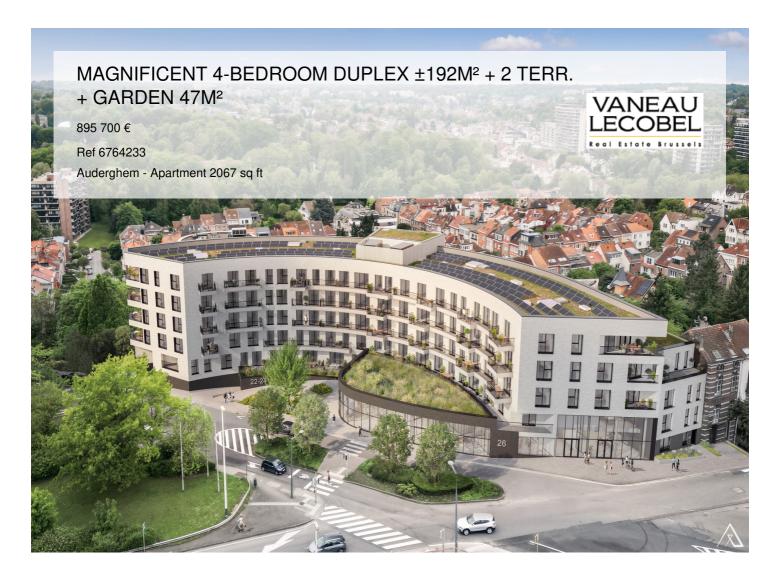

#### About this property

AUDERGHEM - Discover this pleasant 4-bedroom duplex apartment on the ground floor, measuring approximately 192 m<sup>2</sup>, with two south-facing terraces and a garden. The apartment comprises a ground-floor entrance hall with a guest toilet, a laundry/technical room, and a dressing room. This hall leads to the first bedroom measuring approximately 13 m<sup>2</sup>, with a bathroom (bathtub, single sink, toilet) measuring approximately 6.5 m<sup>2</sup>. A spacious living and dining room with a fully equipped open-plan kitchen measuring approximately 32 m² offers direct access to the terrace measuring approximately 22 m<sup>2</sup> and the garden measuring approximately 47 m<sup>2</sup>. Upstairs, the night hall of ±4.5 m<sup>2</sup> leads to a separate WC, the master bedroom of ±17 m<sup>2</sup> with en-suite shower room (shower, single sink, WC) and direct access to the second terrace of ±8 m<sup>2</sup>, the third bedroom of ±16 m<sup>2</sup> with private bathroom (bath, single sink, WC), and the last bedroom with office of ±19 m² also with an en-suite shower room (shower, single sink). The project, located between the city and the forest, offers modern homes with terraces or outdoor spaces. In addition, the property benefits from quality finishes and equipment (heat pump, double-flow ventilation, photovoltaic panels), as well as excellent acoustic and energy performance (PEB A). A cellar and a bicycle space are included in the price. Parking (single or double) is an additional charge. The sale is subject to VAT (21%) for construction and registration fees (12.5%) for the land. Do not hesitate to contact us for more information at 02/669.21.70 or by email at promotion@vaneau-lecobel.be

VANEAU LECOBEL NEW PROJECTS

Georges Brugmann Square 10B 1050 Ixelles ph +32 2 669 21 70

□ promotion@lecobel.be

**Reference:** 6764233

Price: 895 700 €

Surface: 2067 sq ft

Bedroom(s): 4

Floor: 0