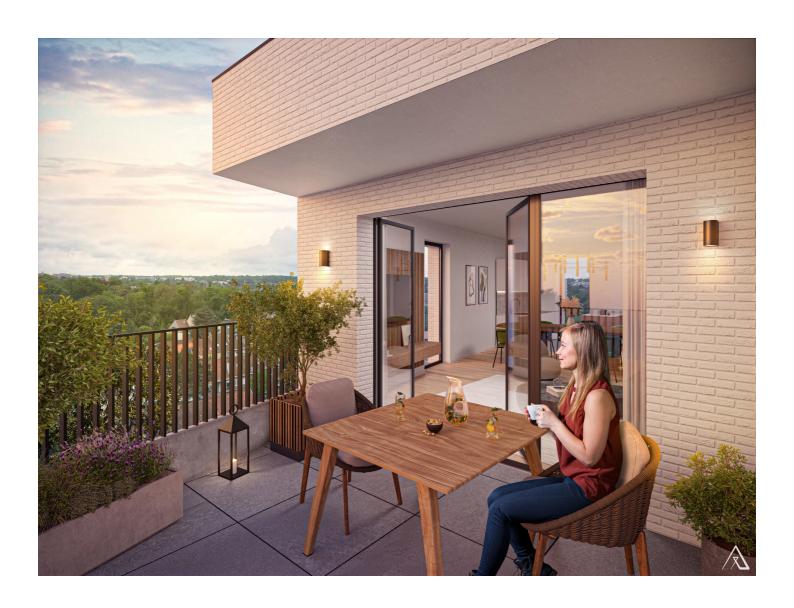

#### About this property

AUDERGHEM - Discover this pleasant 4-bedroom duplex apartment on the ground floor, measuring approximately 192 m<sup>2</sup>, with two south-facing terraces and a garden. The apartment comprises a ground-floor entrance hall with a guest toilet, a laundry/technical room, and a dressing room. This hall leads to the first bedroom measuring approximately 13 m<sup>2</sup>, with a bathroom (bathtub, single sink, toilet) measuring approximately 6.5 m<sup>2</sup>. A spacious living and dining room with a fully equipped open-plan kitchen measuring approximately 32 m² offers direct access to the terrace measuring approximately 22 m<sup>2</sup> and the garden measuring approximately 47 m<sup>2</sup>. Upstairs, the night hall of ±4.5 m<sup>2</sup> leads to a separate WC, the master bedroom of ±17 m<sup>2</sup> with en-suite shower room (shower, single sink, WC) and direct access to the second terrace of ±8 m<sup>2</sup>, the third bedroom of ±16 m<sup>2</sup> with private bathroom (bath, single sink, WC), and the last bedroom with office of ±19 m² also with an en-suite shower room (shower, single sink). The project, located between the city and the forest, offers modern homes with terraces or outdoor spaces. In addition, the property benefits from quality finishes and equipment (heat pump, double-flow ventilation, photovoltaic panels), as well as excellent acoustic and energy performance (PEB A). A cellar and a bicycle space are included in the price. Parking (single or double) is an additional charge. The sale is subject to VAT (21%) for construction and registration fees (12.5%) for the land. Do not hesitate to contact us for more information at 02/669.21.70 or by email at promotion@vaneau-lecobel.be