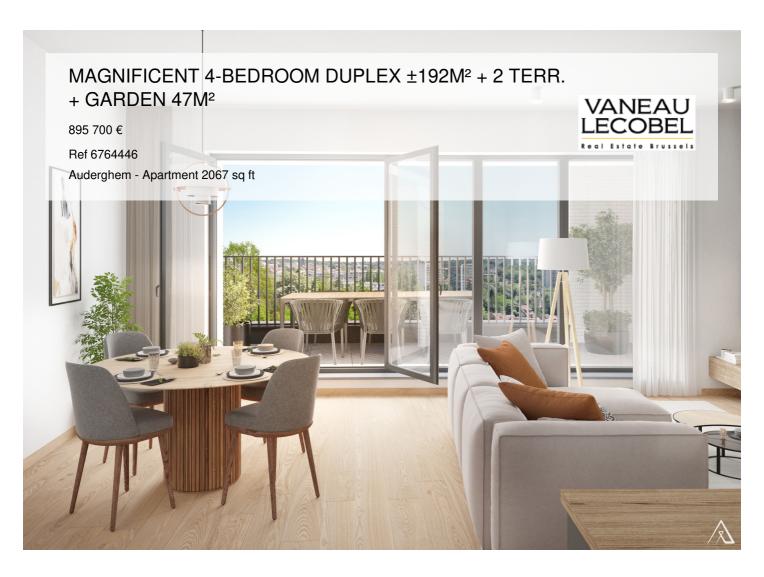

### **About this property**

AUDERGHEM - Discover this pleasant 4-bedroom duplex apartment on the ground floor, measuring approximately 192 m<sup>2</sup>, with two south-facing terraces and a garden. The apartment comprises a ground-floor entrance hall with a guest toilet, a laundry/technical room, and a dressing room. This hall leads to the first bedroom measuring approximately 13 m<sup>2</sup>, with a bathroom (bathtub, single sink, toilet) measuring approximately 6.5 m<sup>2</sup>. A spacious living and dining room with a fully equipped open-plan kitchen measuring approximately 32 m² offers direct access to the terrace measuring approximately 22 m<sup>2</sup> and the garden measuring approximately 47 m<sup>2</sup>. Upstairs, the night hall of ±4.5 m<sup>2</sup> leads to a separate WC, the master bedroom of ±17 m<sup>2</sup> with en-suite shower room (shower, single sink, WC) and direct access to the second terrace of ±8 m<sup>2</sup>, the third bedroom of ±16 m<sup>2</sup> with private bathroom (bath, single sink, WC), and the last bedroom with office of ±19 m² also with an en-suite shower room (shower, single sink). The project, located between the city and the forest, offers modern homes with terraces or outdoor spaces. In addition, the property benefits from quality finishes and equipment (heat pump, double-flow ventilation, photovoltaic panels), as well as excellent acoustic and energy performance (PEB A). A cellar and a bicycle space are included in the price. Parking (single or double) is an additional charge. The sale is subject to VAT (21%) for construction and registration fees (12.5%) for the land. Do not hesitate to contact us for more information at 02/669.21.70 or by email at promotion@vaneau-lecobel.be