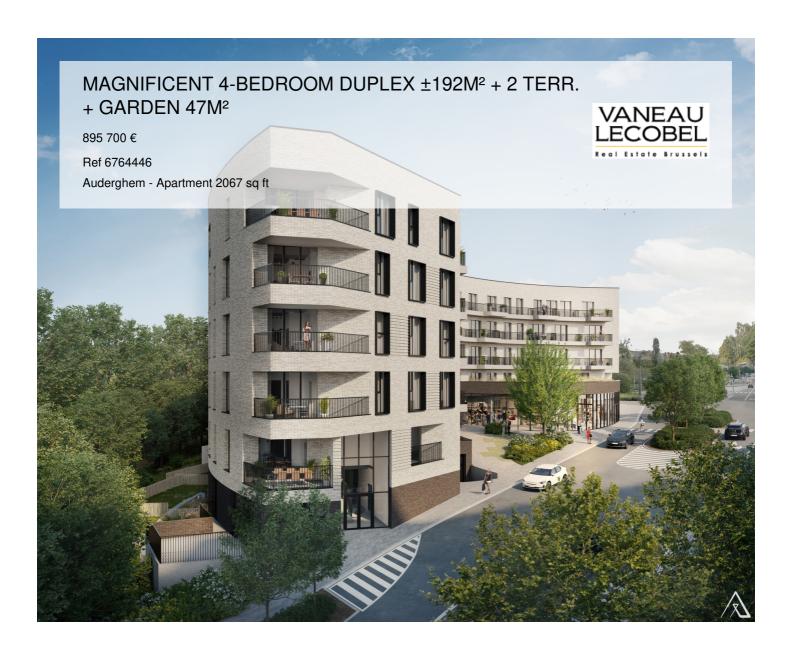

### **About this property**

AUDERGHEM - Discover this pleasant 4-bedroom duplex apartment on the ground floor, measuring approximately 192 m<sup>2</sup>, with two south-facing terraces and a garden. The apartment comprises a ground-floor entrance hall with a guest toilet, a laundry/technical room, and a dressing room. This hall leads to the first bedroom measuring approximately 13 m<sup>2</sup>, with a bathroom (bathtub, single sink, toilet) measuring approximately 6.5 m<sup>2</sup>. A spacious living and dining room with a fully equipped open-plan kitchen measuring approximately 32 m² offers direct access to the terrace measuring approximately 22 m<sup>2</sup> and the garden measuring approximately 47 m<sup>2</sup>. Upstairs, the night hall of ±4.5 m<sup>2</sup> leads to a separate WC, the master bedroom of ±17 m<sup>2</sup> with en-suite shower room (shower, single sink, WC) and direct access to the second terrace of ±8 m<sup>2</sup>, the third bedroom of ±16 m<sup>2</sup> with private bathroom (bath, single sink, WC), and the last bedroom with office of ±19 m² also with an en-suite shower room (shower, single sink). The project, located between the city and the forest, offers modern homes with terraces or outdoor spaces. In addition, the property benefits from quality finishes and equipment (heat pump, double-flow ventilation, photovoltaic panels), as well as excellent acoustic and energy performance (PEB A). A cellar and a bicycle space are included in the price. Parking (single or double) is an additional charge. The sale is subject to VAT (21%) for construction and registration fees (12.5%) for the land. Do not hesitate to contact us for more information at 02/669.21.70 or by email at promotion@vaneau-lecobel.be