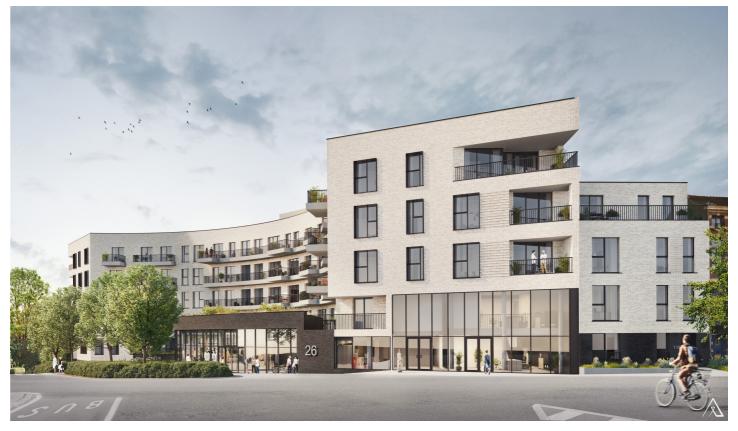

### **About this property**

AUDERGHEM - Discover this pleasant 4-bedroom duplex apartment on the ground floor, measuring approximately 192 m<sup>2</sup>, with two south-facing terraces and a garden. The apartment comprises a ground-floor entrance hall with a guest toilet, a laundry/technical room, and a dressing room. This hall leads to the first bedroom measuring approximately 13 m<sup>2</sup>, with a bathroom (bathtub, single sink, toilet) measuring approximately 6.5 m<sup>2</sup>. A spacious living and dining room with a fully equipped open-plan kitchen measuring approximately 32 m² offers direct access to the terrace measuring approximately 22 m<sup>2</sup> and the garden measuring approximately 47 m<sup>2</sup>. Upstairs, the night hall of ±4.5 m<sup>2</sup> leads to a separate WC, the master bedroom of ±17 m<sup>2</sup> with en-suite shower room (shower, single sink, WC) and direct access to the second terrace of ±8 m<sup>2</sup>, the third bedroom of ±16 m<sup>2</sup> with private bathroom (bath, single sink, WC), and the last bedroom with office of ±19 m² also with an en-suite shower room (shower, single sink). The project, located between the city and the forest, offers modern homes with terraces or outdoor spaces. In addition, the property benefits from quality finishes and equipment (heat pump, double-flow ventilation, photovoltaic panels), as well as excellent acoustic and energy performance (PEB A). A cellar and a bicycle space are included in the price. Parking (single or double) is an additional charge. The sale is subject to VAT (21%) for construction and registration fees (12.5%) for the land. Do not hesitate to contact us for more information at 02/669.21.70 or by email at promotion@vaneau-lecobel.be