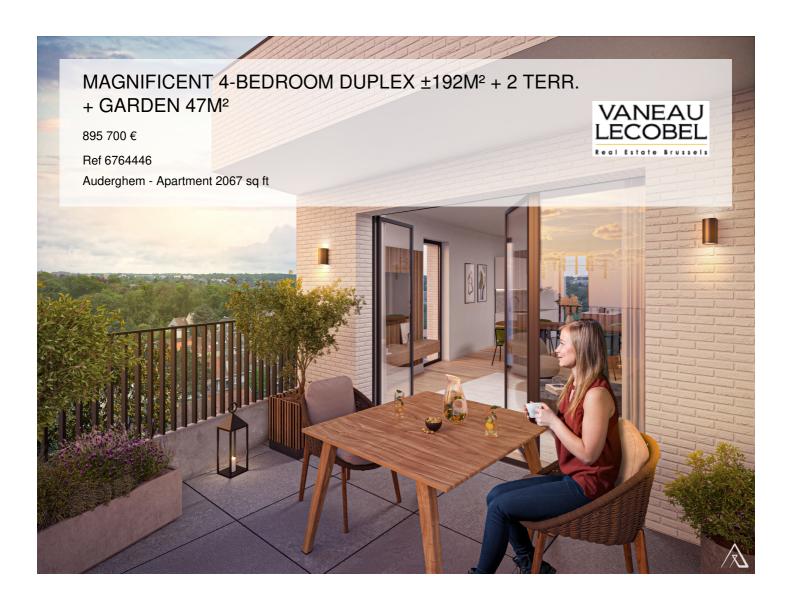

### **About this property**

AUDERGHEM - Discover this pleasant 4-bedroom duplex apartment on the ground floor, measuring approximately 192 m<sup>2</sup>, with two south-facing terraces and a garden. The apartment comprises a ground-floor entrance hall with a guest toilet, a laundry/technical room, and a dressing room. This hall leads to the first bedroom measuring approximately 13 m<sup>2</sup>, with a bathroom (bathtub, single sink, toilet) measuring approximately 6.5 m<sup>2</sup>. A spacious living and dining room with a fully equipped open-plan kitchen measuring approximately 32 m² offers direct access to the terrace measuring approximately 22 m<sup>2</sup> and the garden measuring approximately 47 m<sup>2</sup>. Upstairs, the night hall of ±4.5 m<sup>2</sup> leads to a separate WC, the master bedroom of ±17 m<sup>2</sup> with en-suite shower room (shower, single sink, WC) and direct access to the second terrace of ±8 m<sup>2</sup>, the third bedroom of ±16 m<sup>2</sup> with private bathroom (bath, single sink, WC), and the last bedroom with office of ±19 m² also with an en-suite shower room (shower, single sink). The project, located between the city and the forest, offers modern homes with terraces or outdoor spaces. In addition, the property benefits from quality finishes and equipment (heat pump, double-flow ventilation, photovoltaic panels), as well as excellent acoustic and energy performance (PEB A). A cellar and a bicycle space are included in the price. Parking (single or double) is an additional charge. The sale is subject to VAT (21%) for construction and registration fees (12.5%) for the land. Do not hesitate to contact us for more information at 02/669.21.70 or by email at promotion@vaneau-lecobel.be