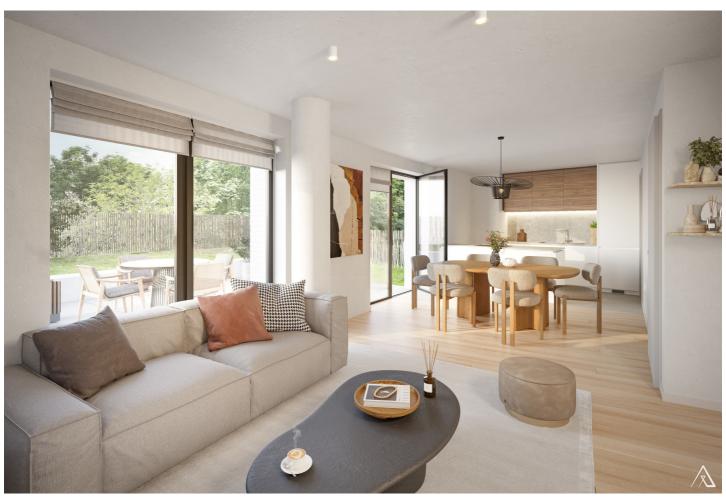

### **About this property**

AUDERGHEM - Discover this pleasant 4-bedroom duplex apartment on the ground floor, measuring approximately 192 m<sup>2</sup>, with two south-facing terraces and a garden. The apartment comprises a ground-floor entrance hall with a guest toilet, a laundry/technical room, and a dressing room. This hall leads to the first bedroom measuring approximately 13 m<sup>2</sup>, with a bathroom (bathtub, single sink, toilet) measuring approximately 6.5 m<sup>2</sup>. A spacious living and dining room with a fully equipped open-plan kitchen measuring approximately 32 m² offers direct access to the terrace measuring approximately 22 m<sup>2</sup> and the garden measuring approximately 47 m<sup>2</sup>. Upstairs, the night hall of ±4.5 m<sup>2</sup> leads to a separate WC, the master bedroom of ±17 m<sup>2</sup> with en-suite shower room (shower, single sink, WC) and direct access to the second terrace of ±8 m<sup>2</sup>, the third bedroom of ±16 m<sup>2</sup> with private bathroom (bath, single sink, WC), and the last bedroom with office of ±19 m² also with an en-suite shower room (shower, single sink). The project, located between the city and the forest, offers modern homes with terraces or outdoor spaces. In addition, the property benefits from quality finishes and equipment (heat pump, double-flow ventilation, photovoltaic panels), as well as excellent acoustic and energy performance (PEB A). A cellar and a bicycle space are included in the price. Parking (single or double) is an additional charge. The sale is subject to VAT (21%) for construction and registration fees (12.5%) for the land. Do not hesitate to contact us for more information at 02/669.21.70 or by email at promotion@vaneau-lecobel.be