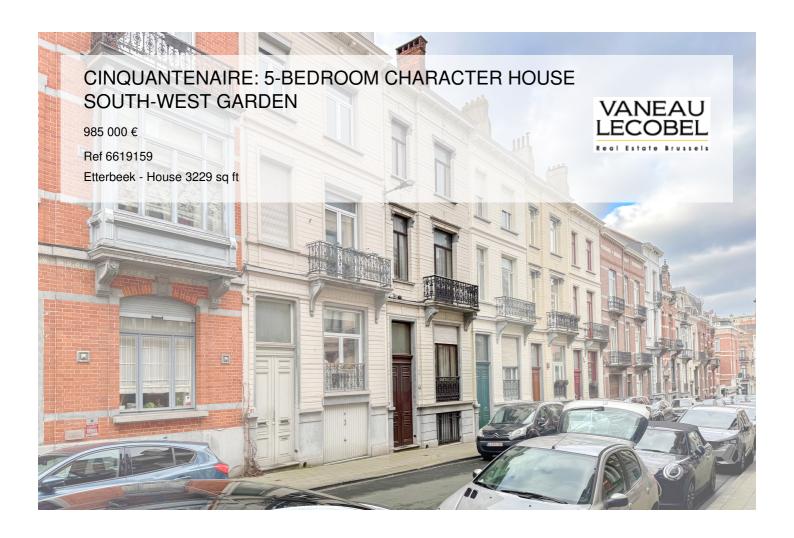

### About this property

Ideally located, in the immediate vicinity of the Parc du Cinquantenaire, on the border between Brussels and Etterbeek, this charming neoclassical-style mansion, dating from the end of the 19th century, offers a gross surface area of ââ± 340 m² to be brought up to date. Possibility of setting up a liberal profession in the semi-basement which benefits from independent access. It includes two rooms lit by large windows giving access to a courtyard and the garden, as well as a large cellar and a storage room. On the raised ground floor: the living room with open fire and dining room composed of 3 adjoining rooms decorated with an open kitchen, for a total surface area of ââ± 52 m². All offering direct access to a magnificent private garden without vis-à-vis of 100 m² facing south-west. The three upper floors house six bedrooms and three shower rooms, including a bedroom on the top floor with a mezzanine and a kitchenette. The period features: moldings, parquet floors, open fires have been preserved. A beautiful high ceiling currently hidden by false ceilings in the living room! The front and rear facades were renovated between 2021 and 2022, gas boiler from 2005. PEB G. RC: € 1,572 Exceptional location 100 m from the Parc du Cinquantenaire! Quiet one-way street! Residential area right next to the EU district. benefiting from all the facilities: metro, tram, bus, shops, schools, restaurants and cafes. Quick access to the airport by metro, bus, NATO, highways. To discover without delay at Vaneau Lecobel!

VANEAU LECOBEL BRUSSELS EAST

200 , Belliardstreet - 1000

Brussels

ph +32 2 669 70 90

⊠ est@vaneau-lecobel.be

**Reference**: 6619159

**Price:** 985 000 €

Surface: 3229 sq ft