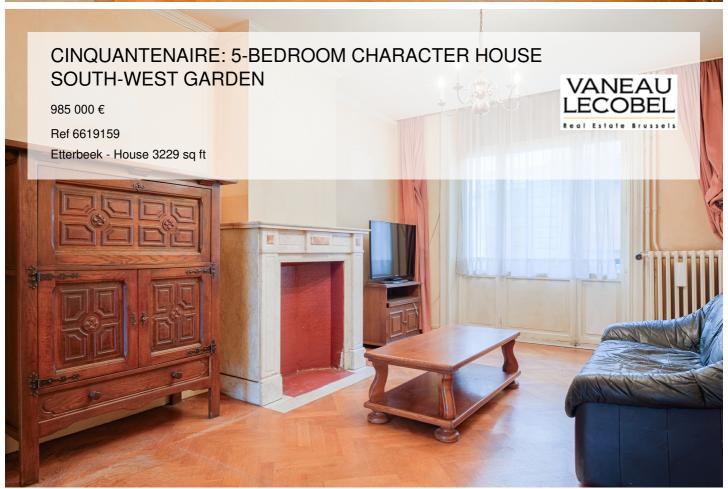

### About this property

Ideally located, in the immediate vicinity of the Parc du Cinquantenaire, on the border between Brussels and Etterbeek, this charming neoclassical-style mansion, dating from the end of the 19th century, offers a gross surface area of ââ± 340 m² to be brought up to date. Possibility of setting up a liberal profession in the semi-basement which benefits from independent access. It includes two rooms lit by large windows giving access to a courtyard and the garden, as well as a large cellar and a storage room. On the raised ground floor: the living room with open fire and dining room composed of 3 adjoining rooms decorated with an open kitchen, for a total surface area of ââ± 52 m². All offering direct access to a magnificent private garden without vis-à-vis of 100 m² facing south-west. The three upper floors house six bedrooms and three shower rooms, including a bedroom on the top floor with a mezzanine and a kitchenette. The period features: moldings, parquet floors, open fires have been preserved. A beautiful high ceiling currently hidden by false ceilings in the living room! The front and rear facades were renovated between 2021 and 2022, gas boiler from 2005. PEB G. RC: € 1,572 Exceptional location 100 m from the Parc du Cinquantenaire! Quiet one-way street! Residential area right next to the EU district. benefiting from all the facilities: metro, tram, bus, shops, schools, restaurants and cafes. Quick access to the airport by metro, bus, NATO, highways. To discover without delay at Vaneau Lecobel!