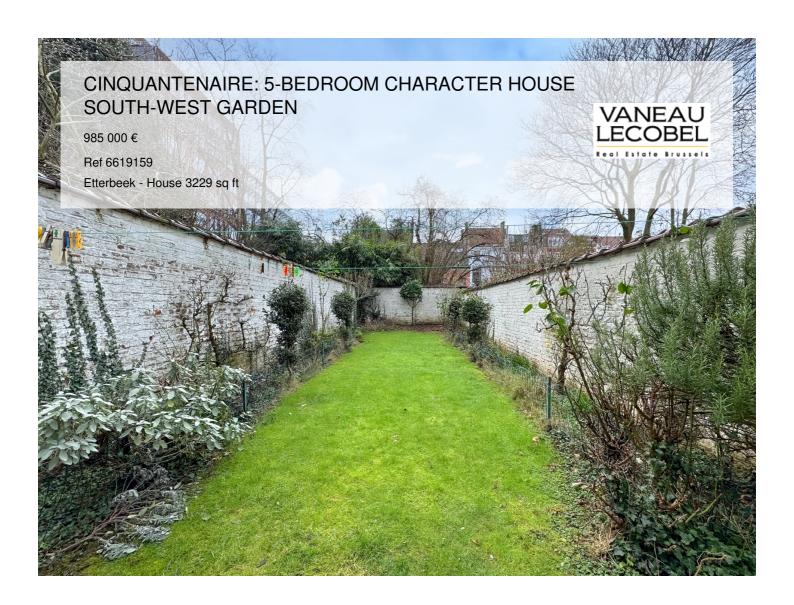

### About this property

Ideally located, in the immediate vicinity of the Parc du Cinquantenaire, on the border between Brussels and Etterbeek, this charming neoclassical-style mansion, dating from the end of the 19th century, offers a gross surface area of ââ± 340 m² to be brought up to date. Possibility of setting up a liberal profession in the semi-basement which benefits from independent access. It includes two rooms lit by large windows giving access to a courtyard and the garden, as well as a large cellar and a storage room. On the raised ground floor: the living room with open fire and dining room composed of 3 adjoining rooms decorated with an open kitchen, for a total surface area of ââ± 52 m². All offering direct access to a magnificent private garden without vis-à-vis of 100 m² facing south-west. The three upper floors house six bedrooms and three shower rooms, including a bedroom on the top floor with a mezzanine and a kitchenette. The period features: moldings, parquet floors, open fires have been preserved. A beautiful high ceiling currently hidden by false ceilings in the living room! The front and rear facades were renovated between 2021 and 2022, gas boiler from 2005. PEB G. RC: € 1,572 Exceptional location 100 m from the Parc du Cinquantenaire! Quiet one-way street! Residential area right next to the EU district. benefiting from all the facilities: metro, tram, bus, shops, schools, restaurants and cafes. Quick access to the airport by metro, bus, NATO, highways. To discover without delay at Vaneau Lecobel!