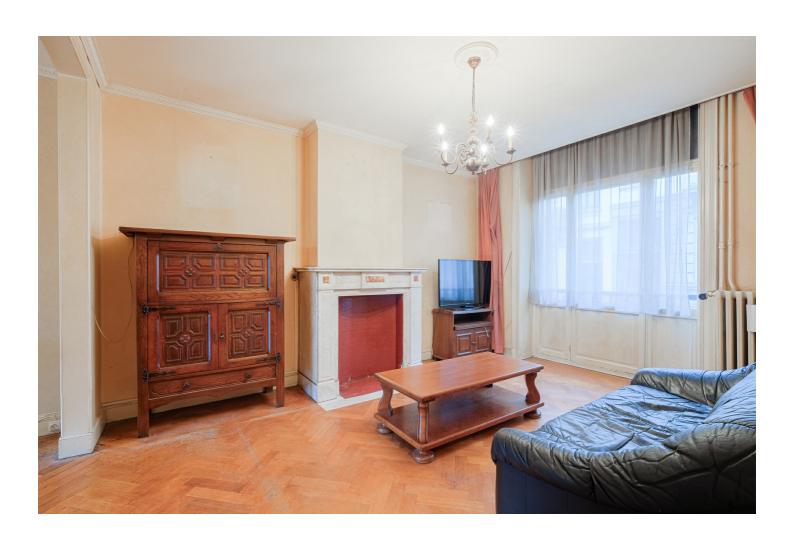

### About this property

Ideally located, in the immediate vicinity of the Parc du Cinquantenaire, on the border between Brussels and Etterbeek, this charming neoclassical-style mansion, dating from the end of the 19th century, offers a gross surface area of ââ± 340 m² to be brought up to date. Possibility of setting up a liberal profession in the semi-basement which benefits from independent access. It includes two rooms lit by large windows giving access to a courtyard and the garden, as well as a large cellar and a storage room. On the raised ground floor: the living room with open fire and dining room composed of 3 adjoining rooms decorated with an open kitchen, for a total surface area of ââ± 52 m². All offering direct access to a magnificent private garden without vis-à-vis of 100 m² facing south-west. The three upper floors house six bedrooms and three shower rooms, including a bedroom on the top floor with a mezzanine and a kitchenette. The period features: moldings, parquet floors, open fires have been preserved. A beautiful high ceiling currently hidden by false ceilings in the living room! The front and rear facades were renovated between 2021 and 2022, gas boiler from 2005. PEB G. RC: € 1,572 Exceptional location 100 m from the Parc du Cinquantenaire! Quiet one-way street! Residential area right next to the EU district. benefiting from all the facilities: metro, tram, bus, shops, schools, restaurants and cafes. Quick access to the airport by metro, bus, NATO, highways. To discover without delay at Vaneau Lecobel!