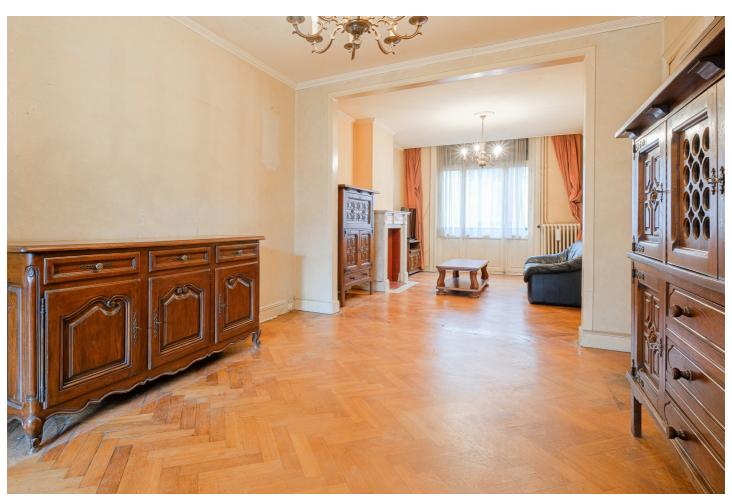

### About this property

Ideally located, in the immediate vicinity of the Parc du Cinquantenaire, on the border between Brussels and Etterbeek, this charming neoclassical-style mansion, dating from the end of the 19th century, offers a gross surface area of ââ± 340 m² to be brought up to date. Possibility of setting up a liberal profession in the semi-basement which benefits from independent access. It includes two rooms lit by large windows giving access to a courtyard and the garden, as well as a large cellar and a storage room. On the raised ground floor: the living room with open fire and dining room composed of 3 adjoining rooms decorated with an open kitchen, for a total surface area of ââ± 52 m². All offering direct access to a magnificent private garden without vis-à-vis of 100 m² facing south-west. The three upper floors house six bedrooms and three shower rooms, including a bedroom on the top floor with a mezzanine and a kitchenette. The period features: moldings, parquet floors, open fires have been preserved. A beautiful high ceiling currently hidden by false ceilings in the living room! The front and rear facades were renovated between 2021 and 2022, gas boiler from 2005. PEB G. RC: € 1,572 Exceptional location 100 m from the Parc du Cinquantenaire! Quiet one-way street! Residential area right next to the EU district. benefiting from all the facilities: metro, tram, bus, shops, schools, restaurants and cafes. Quick access to the airport by metro, bus, NATO, highways. To discover without delay at Vaneau Lecobel!