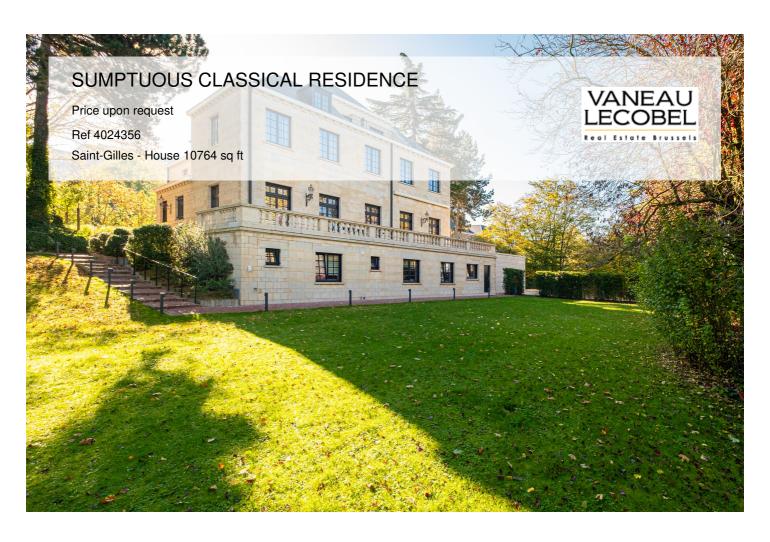

### **About this property**

Altitude Cent is a very nice area situated between the transport, small shops and not far from a park. Easy access to downtown. Many nurseries nearby. Close to shops, schools and well served by transport, offering easy access to the city center and the Thalys, sumptuous architect's house with stone facade from France, dating from 1968, located on a plot of 49 ares. Completely renovated by 3ème Bureau and Esther Gutmer, this prestigious property is arranged on 3 levels with basements. It is composed as follows: on the ground floor, a magnificent entrance hall with mezzanine, large paneled living room of 100 m², an honorary dining room of 80 m² with access to the terrace, a small dining room private room, a smoking room, a professional kitchen "La Cornue", an office, the Master apartment with living room of 50 m². On the 1st floor, a master bedrooms with dressing room and bathroom, 2 bedrooms with bathroom and 2 other bedrooms. Elevator. Concierge with living room, two bedrooms and bathroom. 8 x 15 m outdoor pool with shower and sauna. Storage cellars and wine cellar, games room and closed garages for 4 cars.

VANEAU LECOBEL
BRUSSELS SOUTH
G. Brugmann Square 10B
1050 Ixelles
ph +32 2 346 33 55

☑ lecobel@vaneau-

**Reference:** 4024356

Price upon request

lecobel.be

Surface: 10764 sq ft

Bedroom(s): 6

Bathroom(s): 5