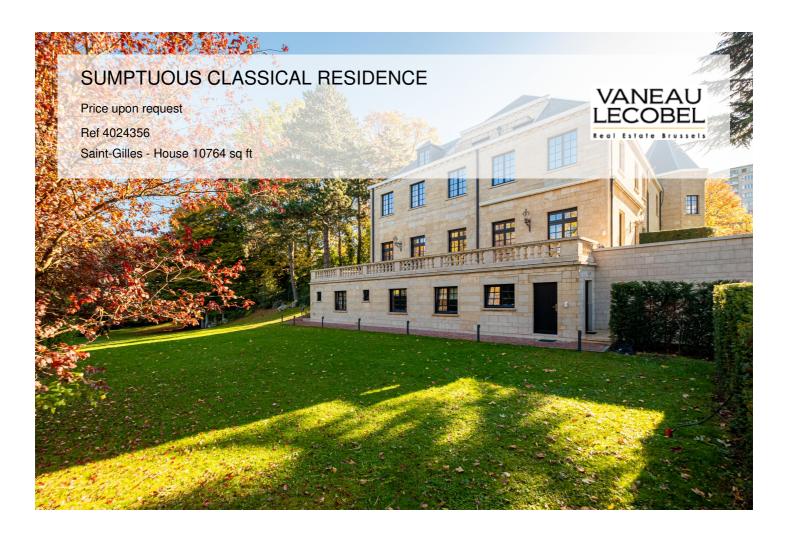

### **About this property**

Altitude Cent is a very nice area situated between the transport, small shops and not far from a park. Easy access to downtown. Many nurseries nearby. Close to shops, schools and well served by transport, offering easy access to the city center and the Thalys, sumptuous architect's house with stone facade from France, dating from 1968, located on a plot of 49 ares. Completely renovated by 3ème Bureau and Esther Gutmer, this prestigious property is arranged on 3 levels with basements. It is composed as follows: on the ground floor, a magnificent entrance hall with mezzanine, large paneled living room of 100 m², an honorary dining room of 80 m² with access to the terrace, a small dining room private room, a smoking room, a professional kitchen "La Cornue", an office, the Master apartment with living room of 50 m². On the 1st floor, a master bedrooms with dressing room and bathroom, 2 bedrooms with bathroom and 2 other bedrooms. Elevator. Concierge with living room, two bedrooms and bathroom. 8 x 15 m outdoor pool with shower and sauna. Storage cellars and wine cellar, games room and closed garages for 4 cars.

VANEAU LECOBEL
BRUSSELS SOUTH
G. Brugmann Square 10B
1050 Ixelles
ph +32 2 346 33 55

☑ lecobel@vaneau-

**Reference:** 4024356

Price upon request

lecobel.be

Surface: 10764 sq ft

Bedroom(s): 6

Bathroom(s): 5