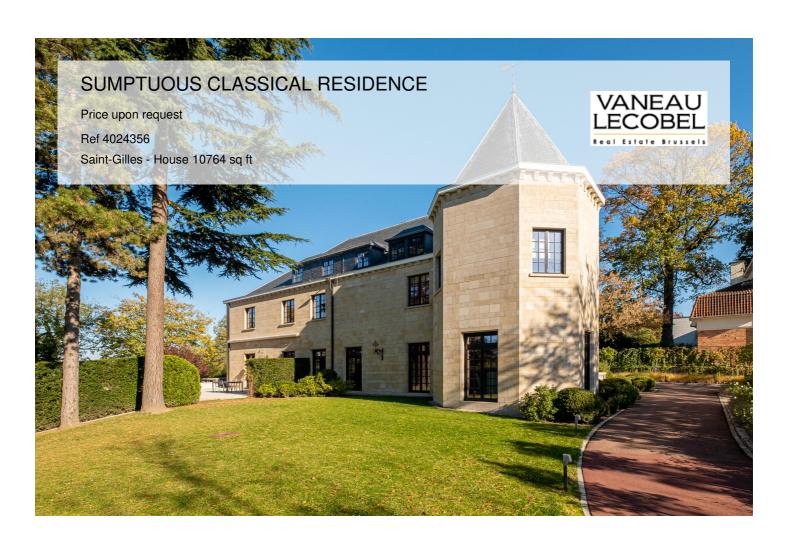

### **About this property**

Altitude Cent is a very nice area situated between the transport, small shops and not far from a park. Easy access to downtown. Many nurseries nearby. Close to shops, schools and well served by transport, offering easy access to the city center and the Thalys, sumptuous architect's house with stone facade from France, dating from 1968, located on a plot of 49 ares. Completely renovated by 3ème Bureau and Esther Gutmer, this prestigious property is arranged on 3 levels with basements. It is composed as follows: on the ground floor, a magnificent entrance hall with mezzanine, large paneled living room of 100 m², an honorary dining room of 80 m² with access to the terrace, a small dining room private room, a smoking room, a professional kitchen "La Cornue", an office, the Master apartment with living room of 50 m². On the 1st floor, a master bedrooms with dressing room and bathroom, 2 bedrooms with bathroom and 2 other bedrooms. Elevator. Concierge with living room, two bedrooms and bathroom. 8 x 15 m outdoor pool with shower and sauna. Storage cellars and wine cellar, games room and closed garages for 4 cars.

VANEAU LECOBEL
BRUSSELS SOUTH
G. Brugmann Square 10B
1050 Ixelles
ph +32 2 346 33 55

☑ lecobel@vaneau-

**Reference:** 4024356

Price upon request

lecobel.be

Surface: 10764 sq ft

Bedroom(s): 6

Bathroom(s): 5