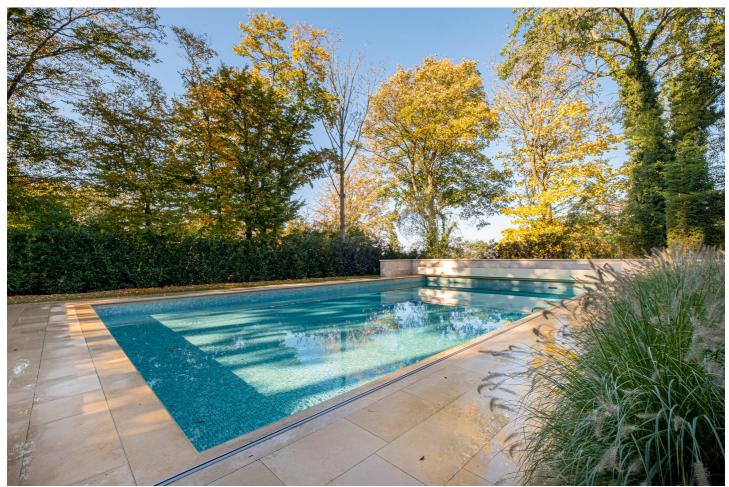

### **About this property**

Altitude Cent is a very nice area situated between the transport, small shops and not far from a park. Easy access to downtown. Many nurseries nearby. Close to shops, schools and well served by transport, offering easy access to the city center and the Thalys, sumptuous architect's house with stone facade from France, dating from 1968, located on a plot of 49 ares. Completely renovated by 3ème Bureau and Esther Gutmer, this prestigious property is arranged on 3 levels with basements. It is composed as follows: on the ground floor, a magnificent entrance hall with mezzanine, large paneled living room of 100 m², an honorary dining room of 80 m² with access to the terrace, a small dining room private room, a smoking room, a professional kitchen "La Cornue", an office, the Master apartment with living room of 50 m². On the 1st floor, a master bedrooms with dressing room and bathroom, 2 bedrooms with bathroom and 2 other bedrooms. Elevator. Concierge with living room, two bedrooms and bathroom. 8 x 15 m outdoor pool with shower and sauna. Storage cellars and wine cellar, games room and closed garages for 4 cars.

Shower room(s): 5

Garden: Yes

Cellar: Yes

Elevator: Yes

Swimming pool: Yes

Parking(s): 1

Terrace: Yes