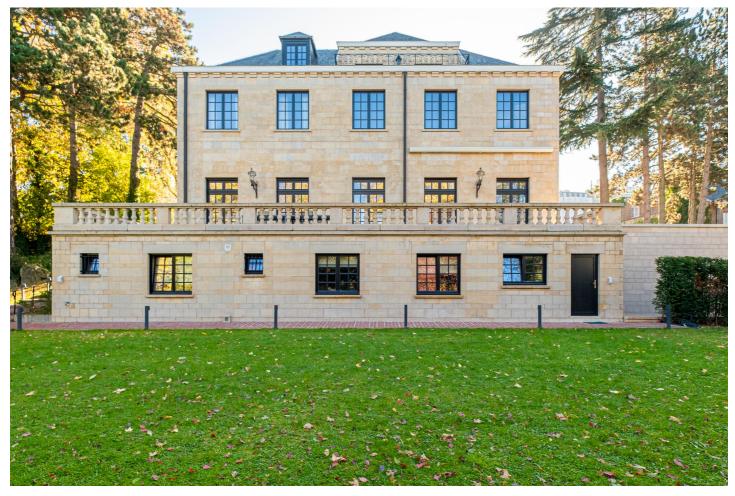

### **About this property**

Altitude Cent is a very nice area situated between the transport, small shops and not far from a park. Easy access to downtown. Many nurseries nearby. Close to shops, schools and well served by transport, offering easy access to the city center and the Thalys, sumptuous architect's house with stone facade from France, dating from 1968, located on a plot of 49 ares. Completely renovated by 3ème Bureau and Esther Gutmer, this prestigious property is arranged on 3 levels with basements. It is composed as follows: on the ground floor, a magnificent entrance hall with mezzanine, large paneled living room of 100 m², an honorary dining room of 80 m² with access to the terrace, a small dining room private room, a smoking room, a professional kitchen "La Cornue", an office, the Master apartment with living room of 50 m². On the 1st floor, a master bedrooms with dressing room and bathroom, 2 bedrooms with bathroom and 2 other bedrooms. Elevator. Concierge with living room, two bedrooms and bathroom. 8 x 15 m outdoor pool with shower and sauna. Storage cellars and wine cellar, games room and closed garages for 4 cars.

VANEAU LECOBEL
BRUSSELS SOUTH
G. Brugmann Square 10B
1050 Ixelles
ph +32 2 346 33 55

☑ lecobel@vaneau-

**Reference:** 4024356

Price upon request

lecobel.be

Surface: 10764 sq ft

Bedroom(s): 6

Bathroom(s): 5