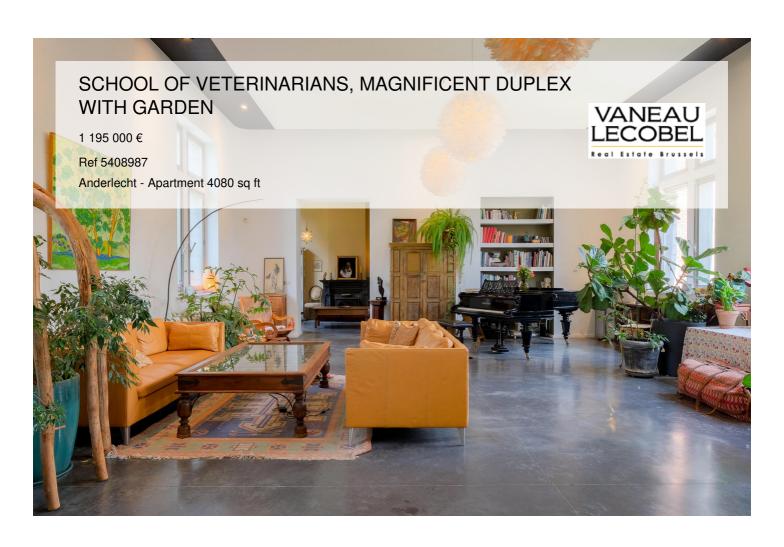

### About this property

Anderlecht, on the border with the municipalities of Forest and Saint Gilles, in a quiet and wooded area, magnificent apartment of ± 379 m<sup>2</sup> on two levels, with a private garden of ± 137 m<sup>2</sup> ideally facing East. Located in a private park of 3.5 ha, in the former School of Veterinary Medicine, it is composed as follows: on the ground floor, entrance hall and second living room with mezzanine of ± 36 m², separate wc of ± 1  $m^2$ , living room of  $\pm$  70  $m^2$ , kitchen of  $\pm$  18  $m^2$ , dining room of  $\pm$  18  $m^2$ , office of  $\pm$  17 m<sup>2</sup> and second office of ± 16 m<sup>2</sup>; in the semi-basement, hall of ± 4.3 m<sup>2</sup>, music room of  $\pm$  40 m<sup>2</sup>, master bedroom of  $\pm$  12 m<sup>2</sup> with dressing room of  $\pm$  10 m<sup>2</sup> and bathroom of  $\pm$  5 m<sup>2</sup>, three bedrooms of  $\pm$  10, 12 and 13 m<sup>2</sup>, bathroom of  $\pm$  9 m<sup>2</sup>, technical room of ± 3 m². Also: in-depth renovation in 2007 as part of the total renovation of the site, whose facades are listed and the exterior period elements (1894-1909) perfectly preserved; large living rooms with a ceiling height of 4.20 m, double glazing throughout in wooden frames identically reproducing the original frames; individual condensing gas boiler, VMC, compliant electricity, waxed concrete floor, mortex recently redone in the kitchen and in the bathrooms, private garden, low charges, no property tax. An exceptional property in a place of rare beauty which combines the modernity of the renovation with the preservation of the history of the School. PEB D.

Reference: 5408987

**Price**: 1 195 000 €

Surface: 4080 sq ft

Bedroom(s): 4

Floor: 0

Bathroom(s): 2

Garden: Yes

Cellar: Yes