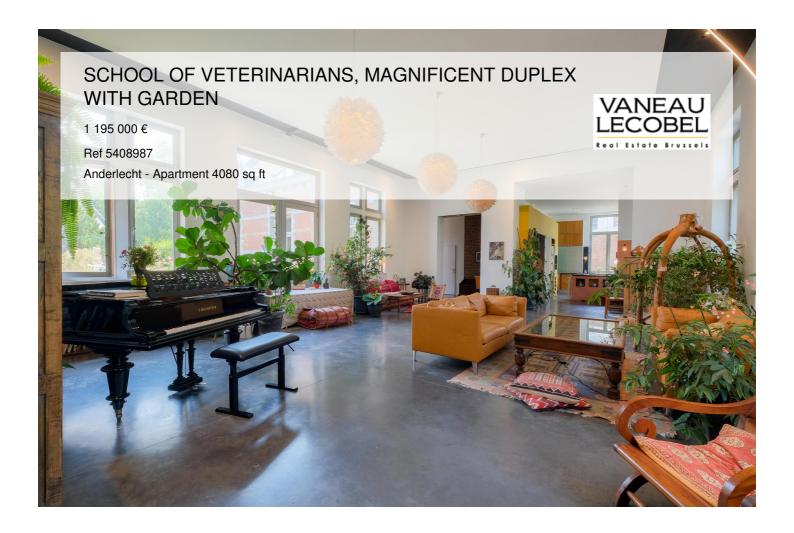

### About this property

Anderlecht, on the border with the municipalities of Forest and Saint Gilles, in a quiet and wooded area, magnificent apartment of ± 379 m<sup>2</sup> on two levels, with a private garden of ± 137 m<sup>2</sup> ideally facing East. Located in a private park of 3.5 ha, in the former School of Veterinary Medicine, it is composed as follows: on the ground floor, entrance hall and second living room with mezzanine of ± 36 m², separate wc of ± 1  $m^2$ , living room of  $\pm$  70  $m^2$ , kitchen of  $\pm$  18  $m^2$ , dining room of  $\pm$  18  $m^2$ , office of  $\pm$  17 m<sup>2</sup> and second office of ± 16 m<sup>2</sup>; in the semi-basement, hall of ± 4.3 m<sup>2</sup>, music room of  $\pm$  40 m<sup>2</sup>, master bedroom of  $\pm$  12 m<sup>2</sup> with dressing room of  $\pm$  10 m<sup>2</sup> and bathroom of  $\pm$  5 m<sup>2</sup>, three bedrooms of  $\pm$  10, 12 and 13 m<sup>2</sup>, bathroom of  $\pm$  9 m<sup>2</sup>, technical room of ± 3 m². Also: in-depth renovation in 2007 as part of the total renovation of the site, whose facades are listed and the exterior period elements (1894-1909) perfectly preserved; large living rooms with a ceiling height of 4.20 m, double glazing throughout in wooden frames identically reproducing the original frames; individual condensing gas boiler, VMC, compliant electricity, waxed concrete floor, mortex recently redone in the kitchen and in the bathrooms, private garden, low charges, no property tax. An exceptional property in a place of rare beauty which combines the modernity of the renovation with the preservation of the history of the School. PEB D.

Reference: 5408987

**Price**: 1 195 000 €

Surface: 4080 sq ft

Bedroom(s): 4

Floor: 0

Bathroom(s): 2

Garden: Yes

Cellar: Yes