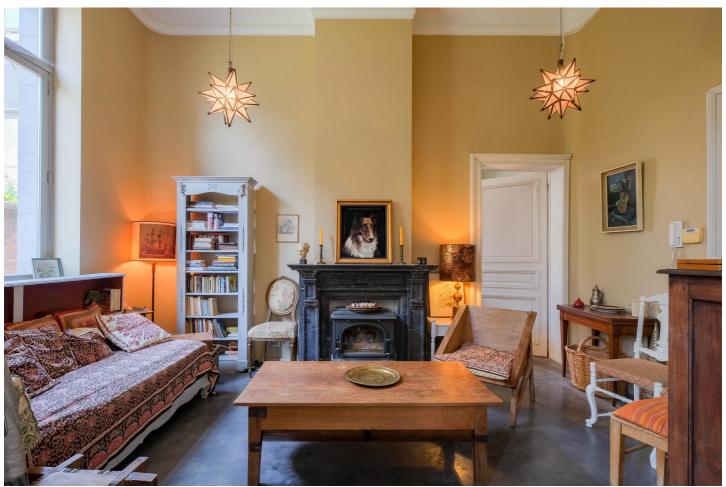

### About this property

Anderlecht, on the border with the municipalities of Forest and Saint Gilles, in a quiet and wooded area, magnificent apartment of ± 379 m<sup>2</sup> on two levels, with a private garden of ± 137 m<sup>2</sup> ideally facing East. Located in a private park of 3.5 ha, in the former School of Veterinary Medicine, it is composed as follows: on the ground floor, entrance hall and second living room with mezzanine of ± 36 m², separate wc of ± 1  $m^2$ , living room of  $\pm$  70  $m^2$ , kitchen of  $\pm$  18  $m^2$ , dining room of  $\pm$  18  $m^2$ , office of  $\pm$  17 m<sup>2</sup> and second office of ± 16 m<sup>2</sup>; in the semi-basement, hall of ± 4.3 m<sup>2</sup>, music room of  $\pm$  40 m<sup>2</sup>, master bedroom of  $\pm$  12 m<sup>2</sup> with dressing room of  $\pm$  10 m<sup>2</sup> and bathroom of  $\pm$  5 m<sup>2</sup>, three bedrooms of  $\pm$  10, 12 and 13 m<sup>2</sup>, bathroom of  $\pm$  9 m<sup>2</sup>, technical room of ± 3 m². Also: in-depth renovation in 2007 as part of the total renovation of the site, whose facades are listed and the exterior period elements (1894-1909) perfectly preserved; large living rooms with a ceiling height of 4.20 m, double glazing throughout in wooden frames identically reproducing the original frames; individual condensing gas boiler, VMC, compliant electricity, waxed concrete floor, mortex recently redone in the kitchen and in the bathrooms, private garden, low charges, no property tax. An exceptional property in a place of rare beauty which combines the modernity of the renovation with the preservation of the history of the School. PEB D.