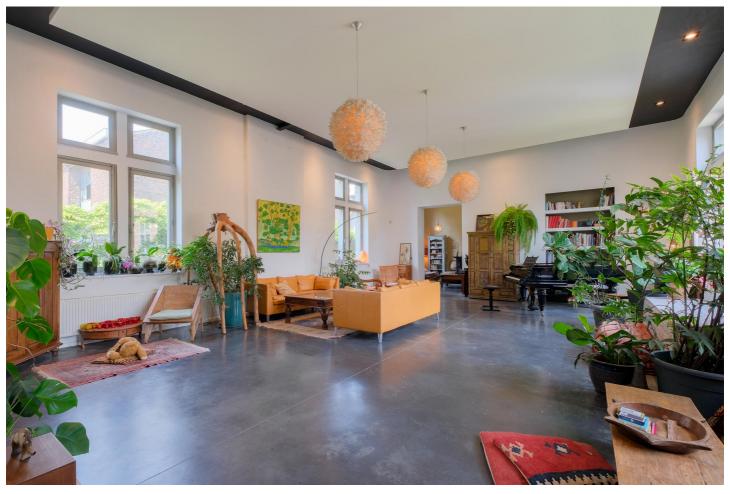

### About this property

Anderlecht, on the border with the municipalities of Forest and Saint Gilles, in a quiet and wooded area, magnificent apartment of ± 379 m<sup>2</sup> on two levels, with a private garden of ± 137 m<sup>2</sup> ideally facing East. Located in a private park of 3.5 ha, in the former School of Veterinary Medicine, it is composed as follows: on the ground floor, entrance hall and second living room with mezzanine of ± 36 m², separate wc of ± 1  $m^2$ , living room of  $\pm$  70  $m^2$ , kitchen of  $\pm$  18  $m^2$ , dining room of  $\pm$  18  $m^2$ , office of  $\pm$  17 m<sup>2</sup> and second office of ± 16 m<sup>2</sup>; in the semi-basement, hall of ± 4.3 m<sup>2</sup>, music room of  $\pm$  40 m<sup>2</sup>, master bedroom of  $\pm$  12 m<sup>2</sup> with dressing room of  $\pm$  10 m<sup>2</sup> and bathroom of  $\pm$  5 m<sup>2</sup>, three bedrooms of  $\pm$  10, 12 and 13 m<sup>2</sup>, bathroom of  $\pm$  9 m<sup>2</sup>, technical room of ± 3 m². Also: in-depth renovation in 2007 as part of the total renovation of the site, whose facades are listed and the exterior period elements (1894-1909) perfectly preserved; large living rooms with a ceiling height of 4.20 m, double glazing throughout in wooden frames identically reproducing the original frames; individual condensing gas boiler, VMC, compliant electricity, waxed concrete floor, mortex recently redone in the kitchen and in the bathrooms, private garden, low charges, no property tax. An exceptional property in a place of rare beauty which combines the modernity of the renovation with the preservation of the history of the School. PEB D.