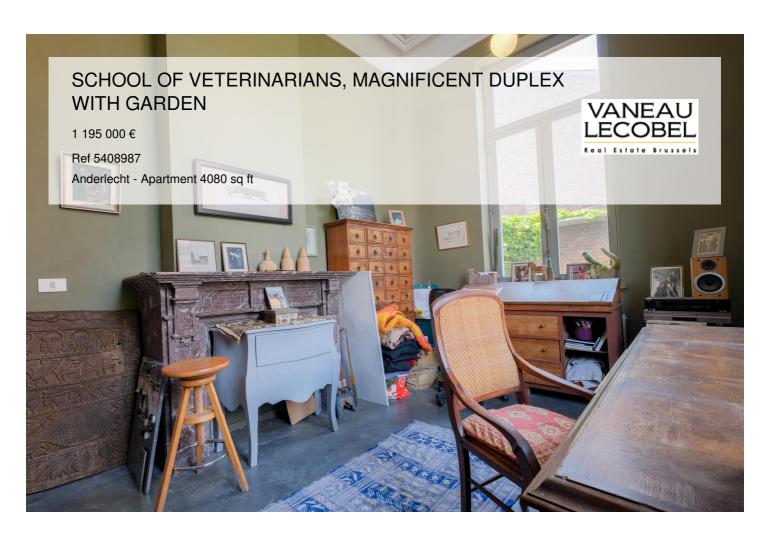

### About this property

Anderlecht, on the border with the municipalities of Forest and Saint Gilles, in a quiet and wooded area, magnificent apartment of ± 379 m<sup>2</sup> on two levels, with a private garden of ± 137 m<sup>2</sup> ideally facing East. Located in a private park of 3.5 ha, in the former School of Veterinary Medicine, it is composed as follows: on the ground floor, entrance hall and second living room with mezzanine of ± 36 m², separate wc of ± 1  $m^2$ , living room of  $\pm$  70  $m^2$ , kitchen of  $\pm$  18  $m^2$ , dining room of  $\pm$  18  $m^2$ , office of  $\pm$  17 m<sup>2</sup> and second office of ± 16 m<sup>2</sup>; in the semi-basement, hall of ± 4.3 m<sup>2</sup>, music room of  $\pm$  40 m<sup>2</sup>, master bedroom of  $\pm$  12 m<sup>2</sup> with dressing room of  $\pm$  10 m<sup>2</sup> and bathroom of  $\pm$  5 m<sup>2</sup>, three bedrooms of  $\pm$  10, 12 and 13 m<sup>2</sup>, bathroom of  $\pm$  9 m<sup>2</sup>, technical room of ± 3 m². Also: in-depth renovation in 2007 as part of the total renovation of the site, whose facades are listed and the exterior period elements (1894-1909) perfectly preserved; large living rooms with a ceiling height of 4.20 m, double glazing throughout in wooden frames identically reproducing the original frames; individual condensing gas boiler, VMC, compliant electricity, waxed concrete floor, mortex recently redone in the kitchen and in the bathrooms, private garden, low charges, no property tax. An exceptional property in a place of rare beauty which combines the modernity of the renovation with the preservation of the history of the School. PEB D.